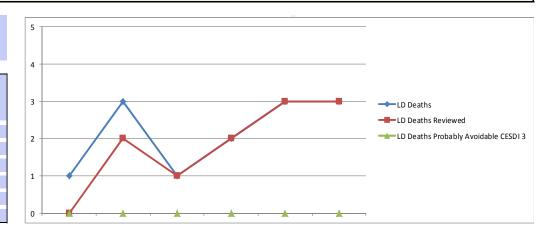

Summary of total number of deaths of patients with a Learning Disability and, the total number reviewed under the LeDeR and Trust methodology

## Total Number of Deaths, Deaths Reviewed and Deaths Deemed Avoidable for patients with identified learning disabilities

| Total Number of Deaths in scope |              | Total Deaths Reviewed by Trust or<br>Reported Through the LeDeR<br>Methodology |              | Total Number of deaths considered to have been potentially avoidable |              |
|---------------------------------|--------------|--------------------------------------------------------------------------------|--------------|----------------------------------------------------------------------|--------------|
| This Month                      | Last Month   | This Month                                                                     | Last Month   | This Month                                                           | Last Month   |
| 3                               | 3            | 3                                                                              | 3            | 0                                                                    | 0            |
| This Quarter (QTD)              | Last Quarter | This Quarter (QTD)                                                             | Last Quarter | This Quarter (QTD)                                                   | Last Quarter |
| 8                               | 5            | 8                                                                              | 3            | 0                                                                    | 0            |
| This Year (YTD)                 | Last Year    | This Year (YTD)                                                                | Last Year    | This Year (YTD)                                                      | Last Year    |
| 13                              |              | 11                                                                             |              | 0                                                                    |              |