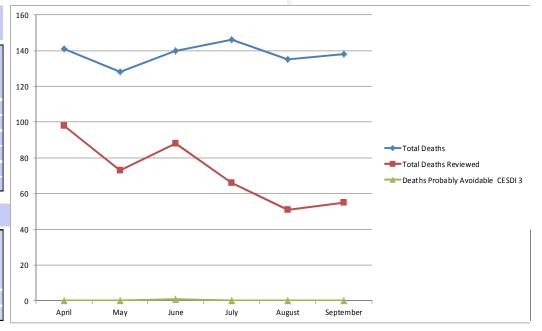

## Total Number of Deaths, Deaths Reviewed and Deaths Deemed Avoidable (does not include patients with identified learning disabilities)

| Total Number of Deaths in Scope |              | Total Deaths Reviewed |              | Total number of deaths considered to have been potentially avoidable (CESDI 3) |              |
|---------------------------------|--------------|-----------------------|--------------|--------------------------------------------------------------------------------|--------------|
| This Month                      | Last Month   | This Month            | Last Month   | This Month                                                                     | Last Month   |
| 138                             | 137          | 55                    | 51           | 0                                                                              | 0            |
| This Quarter (QTD)              | Last Quarter | This Quarter (QTD)    | Last Quarter | This Quarter (QTD)                                                             | Last Quarter |
| 419                             | 409          | 172                   | 259          | 0                                                                              | 1            |
| This Year (YTD)                 | Last Year    | This Year (YTD)       | Last Year    | This Year (YTD)                                                                | Last Year    |
| 828                             |              | 431                   |              | 1                                                                              |              |