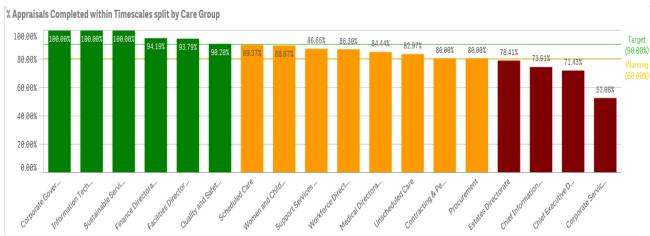

## Workforce - Training and Appraisals July-2018

Appraisals in Timescales

87.42% • 0.88% Previous Month Difference

% Appraisals Completed within Timescales for Month

SSU Compliance

76.04% 40.92%

% SSU Compliance for Month

There is a "stretch" target of 100% but the Trust Performance Board has recognised that this should be 90% for both Appraisals and SSU.