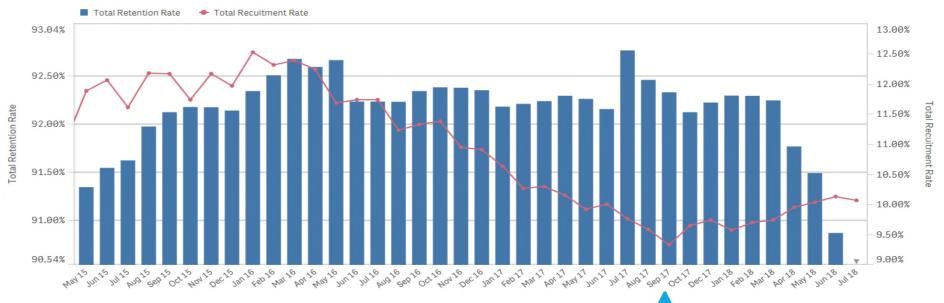

## Staff Turn Over July 2018 — exc. Junior Doctors

Recruitment Rate

10.06%

Retention Rate

90.27%

#### Retention Overlaid with Recruitment