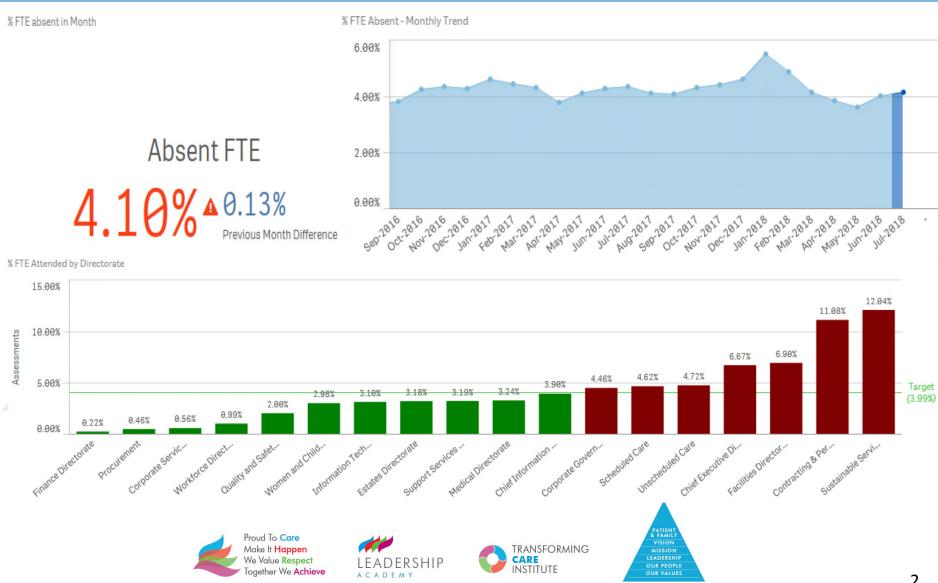

## Workforce - Training and Appraisals July-2018

Appraisals in Timescales

87.42% • 0.88% Previous Month Difference

% Appraisals Completed within Timescales for Month

SSU Compliance

76.04% 40.92%

% SSU Compliance for Month

There is a "stretch" target of 100% but the Trust Performance Board has recognised that this should be 90% for both Appraisals and SSU.