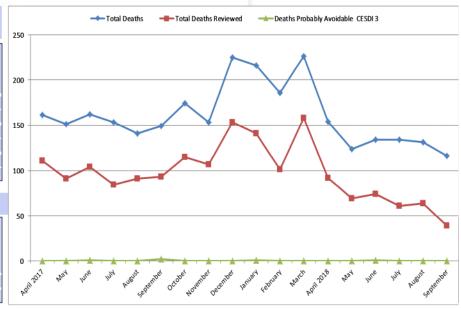

## Total Number of Deaths, Deaths Reviewed and Deaths Deemed Avoidable (does not include patients with identified learning disabilities)

| Total Number of Deaths in Scope |              | Total Deaths Reviewed |              | Total number of deaths considered to have been potentially avoidable (CESDI 3) |              |
|---------------------------------|--------------|-----------------------|--------------|--------------------------------------------------------------------------------|--------------|
| This Month                      | Last Month   | This Month            | Last Month   | This Month                                                                     | Last Month   |
| 116                             | 131          | 39                    | 58           | 0                                                                              | 0            |
| This Quarter (QTD)              | Last Quarter | This Quarter (QTD)    | Last Quarter | This Quarter (QTD)                                                             | Last Quarter |
| 381                             | 412          | 164                   | 235          | 0                                                                              | 1            |
| This Year (YTD)                 | Last Year    | This Year (YTD)       | Last Year    | This Year (YTD)                                                                | Last Year    |
| 793                             | 2025         | 399                   | 1300         | 1                                                                              | 4            |

## **Total Deaths Reviewed by Methodology Score**

| CESDI 0            |     | CESDI 1            | CESDI 1                                                          |                    | CESDI 2                                                               |  |
|--------------------|-----|--------------------|------------------------------------------------------------------|--------------------|-----------------------------------------------------------------------|--|
| ' '                |     |                    | Some sub optimal care which did not affect the patient's outcome |                    | Some sub optimal care which might have affected the patient's outcome |  |
| This Month         | 33  | This Month         | 6                                                                | This Month         | 1                                                                     |  |
| This Quarter (QTD) | 155 | This Quarter (QTD) | 9                                                                | This Quarter (QTD) | 1                                                                     |  |
| This Year (YTD)    | 374 | This Year (YTD)    | 24                                                               | This Year (YTD)    | 2                                                                     |  |