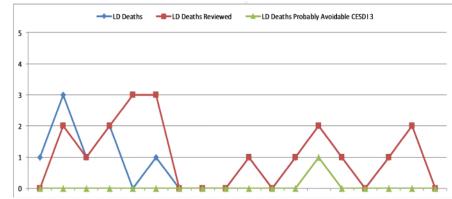

Summary of total number of deaths of patients with a Learning Disability and, the total number reviewed under the LeDeR and Trust methodology

## Total Number of Deaths, Deaths Reviewed and Deaths Deemed Avoidable for patients with identified learning disabilities

| Total Number of Deaths in scope |              | Total Deaths Reviewed by Trust or<br>Reported Through the LeDeR<br>Methodology |              | Total Number of deaths considered to have been potentially avoidable |              |
|---------------------------------|--------------|--------------------------------------------------------------------------------|--------------|----------------------------------------------------------------------|--------------|
| This Month                      | Last Month   | This Month                                                                     | Last Month   | This Month                                                           | Last Month   |
| 0                               | 2            | 0                                                                              | 2            | 0                                                                    | 0            |
| This Quarter (QTD)              | Last Quarter | This Quarter (QTD)                                                             | Last Quarter | This Quarter (QTD)                                                   | Last Quarter |
| 3                               | 3            | 3                                                                              | 3            | 0                                                                    | 1            |
| This Year (YTD)                 | Last Year    | This Year (YTD)                                                                | Last Year    | This Year (YTD)                                                      | Last Year    |
| 6                               | 13           | 6                                                                              | 13           | 1                                                                    | 0            |