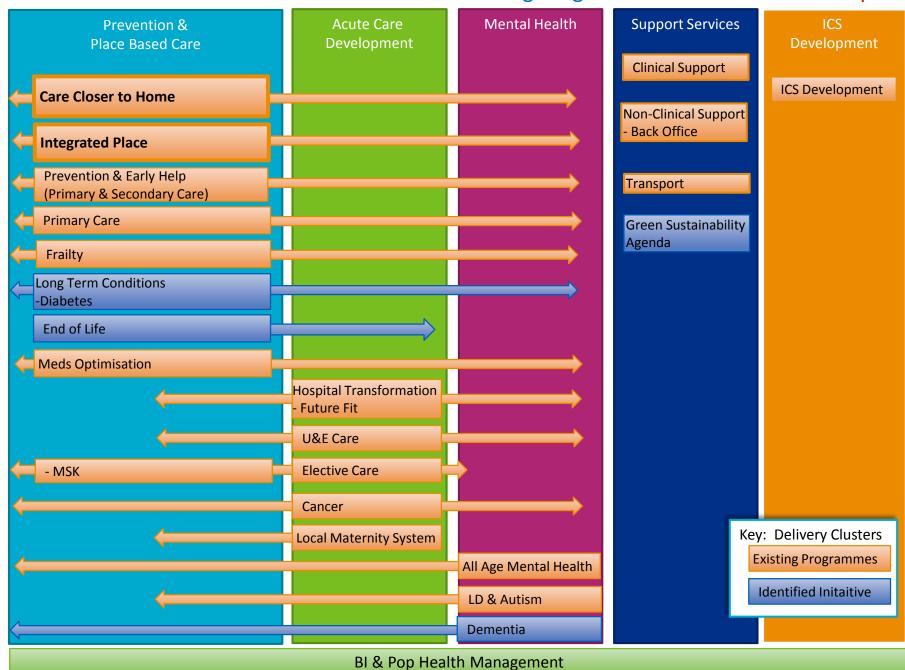

#### STP Workstream Clusters – Initial Allocation of Existing Programmes – Continued Development