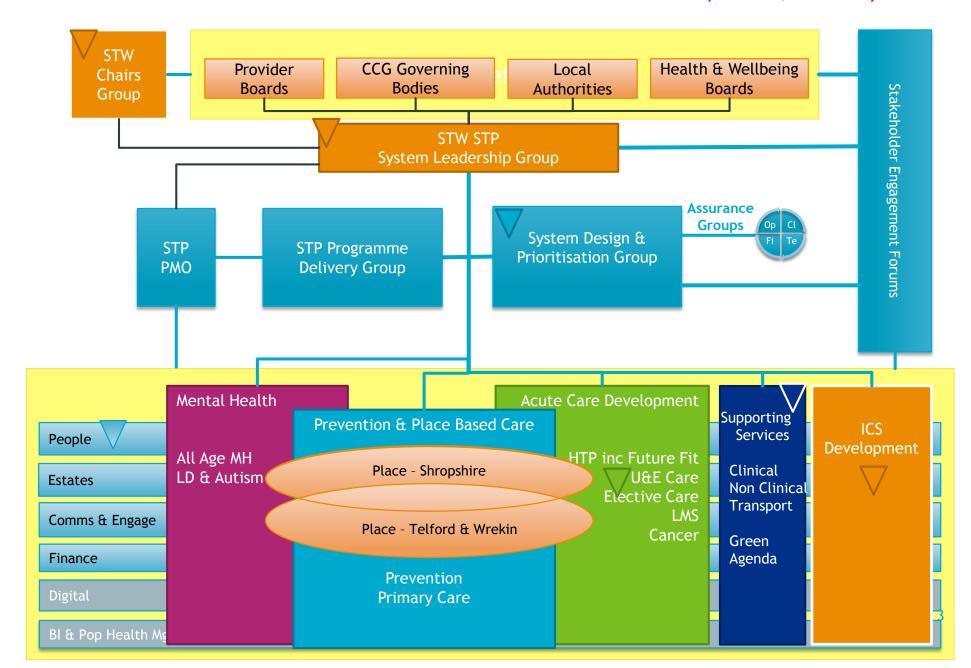

## STP Update - July 2019

24 07 2019

# Sustainability & Transformation Partnership - Update

- Revised Governance Framework
- Workstreams and Key Programmes
- Developing the Long Term Plan

#### STW STP Governance Framework Structure (Now/Soon)





#### STP Workstream Clusters – Initial Allocation of Existing Programmes – Continued Development





### Long Term Plan - Draft Content

Chapter 1: Our System Structure and Governance to support delivery of change

Chapter 2: What underpins our ambitions

Chapter 3: Delivering a new service model for Prevention and Place based integrated care

Chapter 4: Delivery of world class Mental Health services

Chapter 5: Acute Care Development

Chapter 6: Support Services

Chapter 7: A comprehensive new Workforce plan

Chapter 8: Digital Enabled Care

Chapter 9: Estates

Chapter 10: Financial Sustainability & Productivity

Chapter 11: Next Steps – New Ways of Working