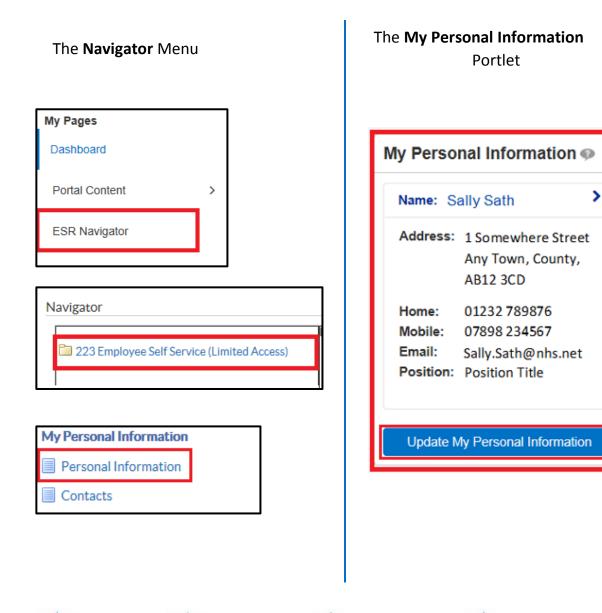

## How to Update Your Telephone Number

Login to ESR using one of the following:

Access the **Personal Information** menu via one of the following from the **Portal**:

From the Personal Information screen select Update under the Phone Numbers & Personal E-Mail.