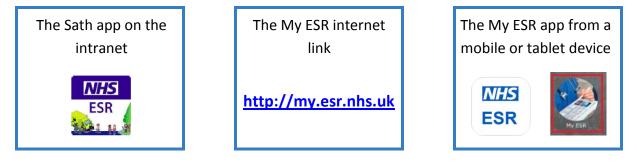

## How to Update Your Telephone Number

Login to ESR using one of the following:

Access the **Personal Information** menu via one of the following from the **Portal**:

From the Personal Information screen select Update under the Phone Numbers & Personal E-Mail.