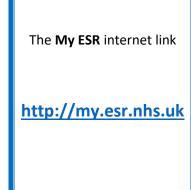

My SaTH App http://tiny.cc/mysath

The My ESR internet link http://my.esr.nhs.uk

When prompted enter your username and password or login via your smartcard.

Log in via Username Password Log in via Smartcard

## **How to Update Your Address**

Login to ESR using one of the following:

The My ESR internet link http://my.esr.nhs.uk

When prompted login using your Username and Password or login via your Smartcard.

Log in via Username Password Log in via Smartcard

## **How to Update Your Telephone Number**

Login to ESR using one of the following:

The My ESR internet link http://my.esr.nhs.uk

Access the Personal Information menu through the My Personal Information Portal: