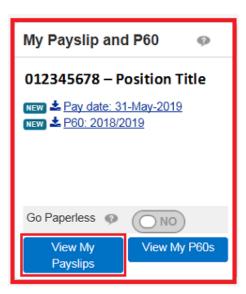

From the portal page, within the My Payslip and P60 portlet, select View My Payslips.

This portlet also allows you to view your P60s.

At any point you can return to the Portal by selecting the Portal icon from the blue ribbon at the top of the page. When the search window opens select the Assignment Number required using the drop down.

By default the most current payslip will be displayed; if required amend the Year and Payslip date using the drop downs.

Select View Payslip to view the payslip.

NB the payslip dropdown menu may be blank if an assignment hasn't been worked for the relevant month eg a bank assignment that has not been worked.