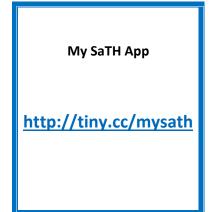

My SaTH App http://tiny.cc/mysath

The My ESR internet link http://my.esr.nhs.uk

When prompted enter your username and password or login via your smartcard.

Log in via Username Password Log in via Smartcard

## **How to Update Your Address**

Login to ESR using one of the following:

The My ESR internet link http://my.esr.nhs.uk

When prompted login using your Username and Password or login via your Smartcard.

Log in via Username Password Log in via Smartcard

## **How to Update Your Telephone Number**

Login to ESR using one of the following:

The My ESR internet link http://my.esr.nhs.uk

Access the Personal Information menu through the My Personal Information Portal: