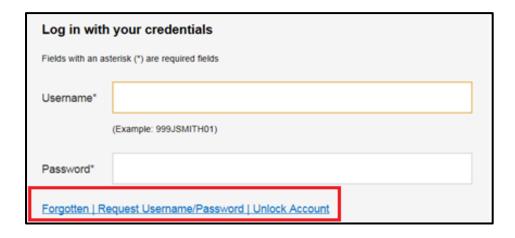

### How to Access Your ESS Username and Password

When the login screen appears click the **Forgotten | Request Username/Password | Unlock Account** link located under the Password box.

When prompted, enter your NHS.net email address along with your date of birth and then click Submit.