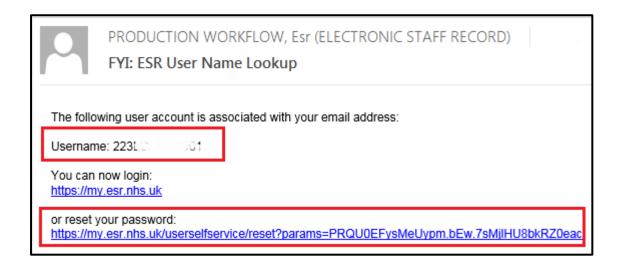

Close the login screen and follow the link in your email

Once you receive the email with your login credentials, make a note of your **username** as this will be required every time you login to ESR and will also be required when you are prompted to create your password.

Click the **Reset your password** link to setup your password.

When prompted, enter your **Username**.

Your username will begin 223 followed by the first letter of your first name, first 6 letters of your surname, and end with 2 numbers.