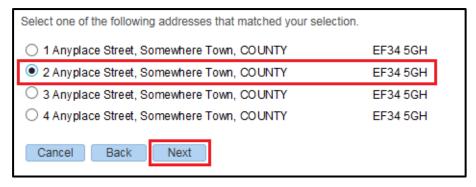

Select the correct address then select Next.

Confirm that the address is correct by selecting **OK**.

Review the changes being made which are indicated by blue icons.

Click **Submit** to make the changes.