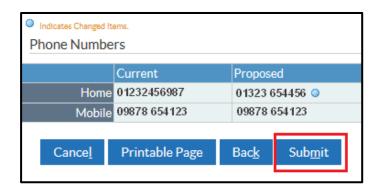

If a new row is required, click the

If a number is to be deleted click the

icon to delete the row.

Review changes indicated by blue icon and click Submit.

Select **Return to Overview** to return to return to the **Personal Information** screen