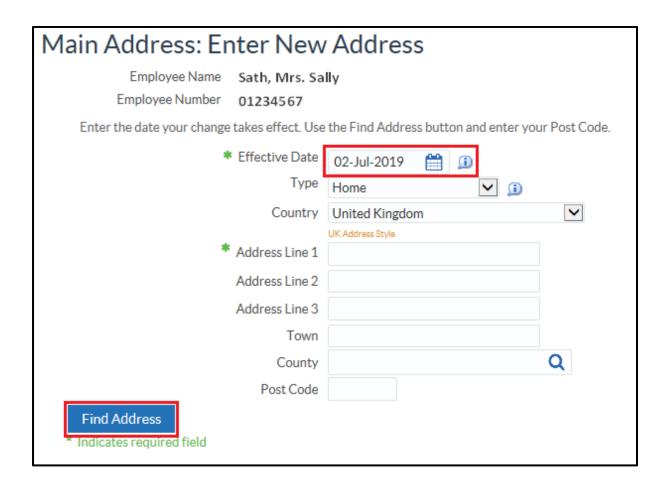

or amend this address.

From the Main Address screen enter the Effective Date of the change of address.

Use the **Find Address** button to find your address.

When prompted enter the Building number or name and Postcode and then select Next.