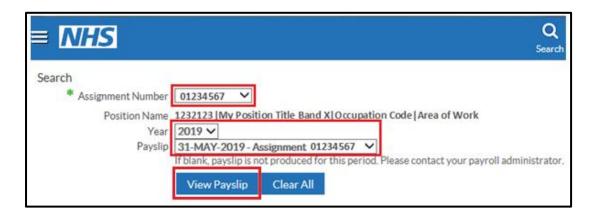

From the portal page, within the My Payslip and P60 portlet, select View My Payslips.

This portlet also allows you to view your P60s.

At any point you can return to the Portal by selecting the Portal icon from the blue ribbon at the top of the page. When the search window opens select the Assignment Number required using the drop down.

By default the most current payslip will be displayed; if required amend the Year and Payslip date using the drop downs.

Select View Payslip to view the payslip.

NB the payslip dropdown menu may be blank if an assignment hasn't been worked for the relevant month eg a bank assignment that has not been worked.