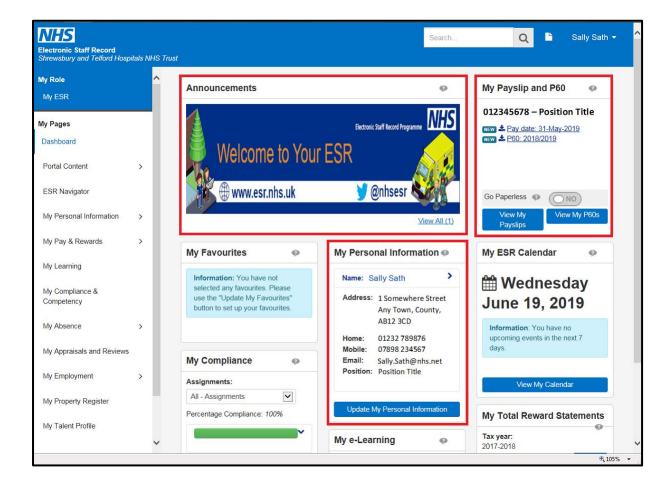

## Viewing the Portal on ESR

Once you have logged into ESR you will be taken to the portal page which consists of a number of "portlets" (shortcut windows) directing you to view various items of information including your personal information and payslips.

You will also be able to view any announcements relating to ESR such as when the latest payslips will be available to view or notifications about any downtime.

At any point you can return to the Portal by selecting the Portal icon from the blue ribbon at the top of the page.

From the portal page, within the My Payslip and P60 portlet, select View My Payslips.

This portlet also allows you to view your P60s.

At any point you can return to the Portal by selecting the Portal icon from the blue ribbon at the top of the page. When the search window opens select the Assignment Number required using the drop down.

From the portal page select Update My Personal Information under the My Personal Information portlet.

At any point you can return to the Portal by selecting the **Portal** icon from the blue ribbon at the top of the page.