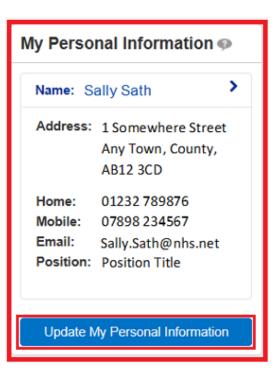

From the portal page select Update My Personal Information under the My Personal Information portlet.

At any point you can return to the Portal by selecting the **Portal** icon from the blue ribbon at the top of the page.