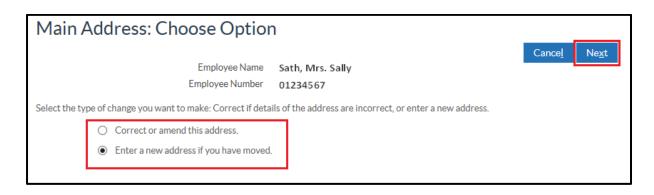

If you believe there is an error with your address that needs to be corrected select Correct

If you have moved house and need to add a new address, select Enter a new address if you have moved.

Once you have made the appropriate selection select **Next**.