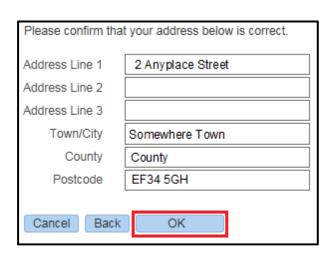

or amend this address.

From the Main Address screen enter the Effective Date of the change of address.

Use the **Find Address** button to find your address.

When prompted enter the Building number or name and Postcode and then select Next.

Select the correct address then select Next.

Confirm that the address is correct by selecting **OK**.

Review the changes being made which are indicated by blue icons.

Click **Submit** to make the changes.