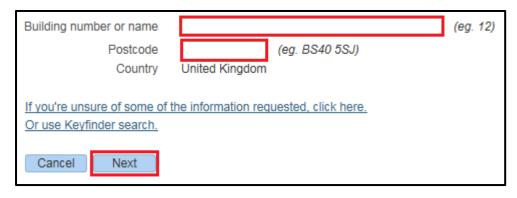

or amend this address.

From the Main Address screen enter the Effective Date of the change of address.

Use the **Find Address** button to find your address.

When prompted enter the Building number or name and Postcode and then select Next.