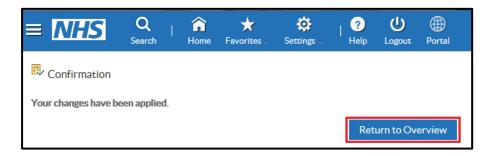

Select the correct address then select Next.

Confirm that the address is correct by selecting **OK**.

Review the changes being made which are indicated by blue icons.

Click **Submit** to make the changes.

Select Return to Overview to return to the **Personal** Information screen.