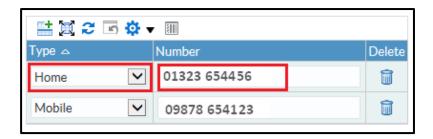

### Personal Information

Employee Name Sath, Mrs. Sally Employee Number 01234567

Phone Numbers & Personal E-Mail Update Home 01232 456987 Mobile 09878 654123

Use the dropdown under **Type** to select relevant type of number. If changing a number enter the new number within the Number field.

If a new row is required, click the

If a number is to be deleted click the

icon to delete the row.

Review changes indicated by blue icon and click Submit.

Select **Return to Overview** to return to return to the **Personal Information** screen