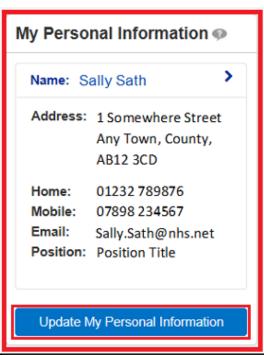

From the portal page select Update My Personal Information under the My Personal Information portlet.

At any point you can return to the Portal by selecting the **Portal** icon from the blue ribbon at the top of the page.