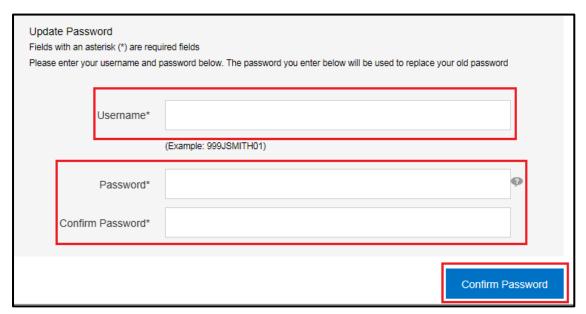

Click the **Reset your password** link to setup your password.

When prompted, enter your **Username**.

Your username will begin 223 followed by the first letter of your first name, first 6 letters of your surname, and end with 2 numbers.

In the Password section you will be able to create a new password which must:

- Contain a minimum of 8 characters
- Contain at least one letter and one number
- Not contain your first name, surname or user name.
- Not contain repeating characters or numbers e.g. ABCD, 1234 or QWERTY
- Not contain one of the special characters listed here: "() \* , ; <> /  $\sim$  \:

Once completed click the **Confirm Password** button.

You will now be able to gain access to your ESR Employee Self Service Account.