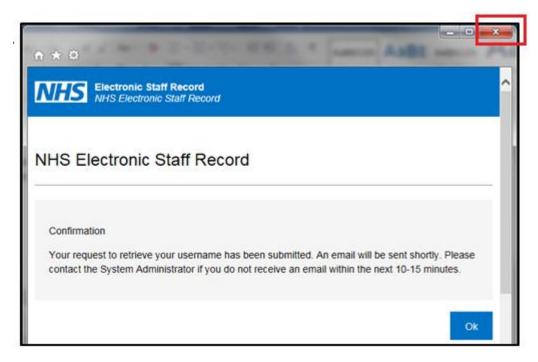

When the below screen appears close the screen by clicking on the X and check for an email from Production Workflow, Esr (NHS ELECTRONIC STAFF RECORD) in your NHS.net email account.

If you click OK, you will be directed back to the login screen.

Close the login screen and follow the link in your email

Once you receive the email with your login credentials, make a note of your **username** as this will be required every time you login to ESR and will also be required when you are prompted to create your password.