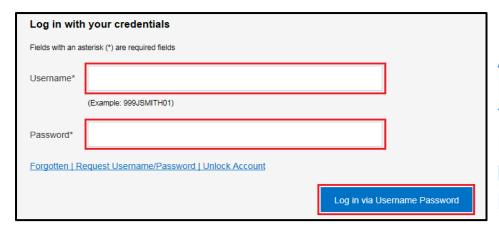

## Accessing ESS Using a Username and Password

If you already possess an ESR username and password you can assess your ESS account by logging onto ESR in the way you normally do and navigate to the ESR portal homepage. If you have forgotten your username and password, select My ESR and then follow the steps in the How to Access your ESS Username and Password section

### How to Access Your ESS Username and Password

When the login screen appears click the **Forgotten | Request Username/Password | Unlock Account** link located under the Password box.

When prompted, enter your NHS.net email address along with your date of birth and then click Submit.

My SaTH App http://tiny.cc/mysath

The My ESR internet link http://my.esr.nhs.uk

When prompted enter your username and password or login via your smartcard.

Log in via Username Password Log in via Smartcard

## **How to Update Your Address**

Login to ESR using one of the following:

The My ESR internet link http://my.esr.nhs.uk

When prompted login using your Username and Password or login via your Smartcard.

Log in via Username Password Log in via Smartcard