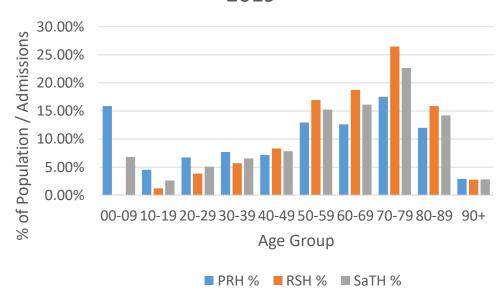

# Appendix 1

**Equality Data 2020** 

### Age Profile of Workforce



# Disability Declared – Workforce



### Workforce Religious Belief



# Workforce Ethnicity



#### Workforce Sexual Orientation



### Workforce Gender



#### Workforce Marital Status





### Workforce Age by Banding



# Workforce Ethnicity by Banding



# Workforce Disability Declared by Banding



# Workforce Disability Declared by Banding



# Workforce Gender by Banding



### Workforce Sexual Orientation by Banding



### Workforce Sexual Orientation by Banding



### Workforce Religious Belief by Banding



# Population Breakdown by Age



# Admission by Age Vs % of Population 2020



# Admission by Age Vs % of Population 2019



### Missed Outpatients Appointments By Age



### Patient Profile by Gender



# Ethnicity in England & Wales



### Proportion of Inpatient Admissions by Ethnicity



### Proportion of Inpatient Admissions by Religion





### Chaplaincy Services at The Shrewsbury and Telford Hospital NHS Trust





### Complaints by patients ethnicity



### Number of complaints by patient age



# Number of Complaints by patients disability



### Number of interpretation requests



# A breakdown of the number of interpreter requests by language

- Albanian
- Arabic
- Bengali
- BSL
- Bulgarian
- Cantonese
- Czech
- Dari
- Farsi
- French
- Gujarati
- Hindi
- Hungarian
- Italian
- Kurdish
- Latvian
- Lithuanian

- Mandarin
- Nepalese
- Polish
- Portuguese
- Punjabi
- Pushto
- Romanian
- Russian
- Slova