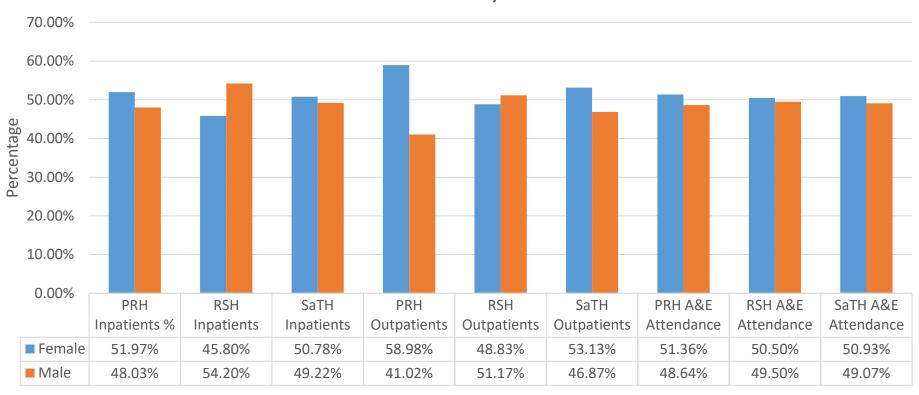

# Appendix 1

**Equality Data 2020** 

### Age Profile of Workforce



# Disability Declared – Workforce



### Workforce Religious Belief



# Workforce Ethnicity



#### Workforce Sexual Orientation



### Workforce Gender



#### Workforce Marital Status





### Workforce Age by Banding



# Workforce Ethnicity by Banding



# Workforce Disability Declared by Banding



# Workforce Disability Declared by Banding



# Workforce Gender by Banding



### Workforce Sexual Orientation by Banding



### Workforce Sexual Orientation by Banding



### Workforce Religious Belief by Banding



# Population Breakdown by Age



# Admission by Age Vs % of Population 2020



# Admission by Age Vs % of Population 2019



### Missed Outpatients Appointments By Age



### Patient Profile by Gender



# Ethnicity in England & Wales



### Proportion of Inpatient Admissions by Ethnicity



### Proportion of Inpatient Admissions by Religion





### Chaplaincy Services at The Shrewsbury and Telford Hospital NHS Trust





### Complaints by patients ethnicity



### Number of complaints by patient age



# Number of Complaints by patients disability



### Number of interpretation requests



# A breakdown of the number of interpreter requests by language

- Albanian
- Arabic
- Bengali
- BSL
- Bulgarian
- Cantonese
- Czech
- Dari
- Farsi
- French
- Gujarati
- Hindi
- Hungarian
- Italian
- Kurdish
- Latvian
- Lithuanian

- Mandarin
- Nepalese
- Polish
- Portuguese
- Punjabi
- Pushto
- Romanian
- Russian
- Slovak
- Spanish
- Sylheti
- Tamil
- Turkish
- Urdu
- Vietnamese
- Greek
- Thai

- T