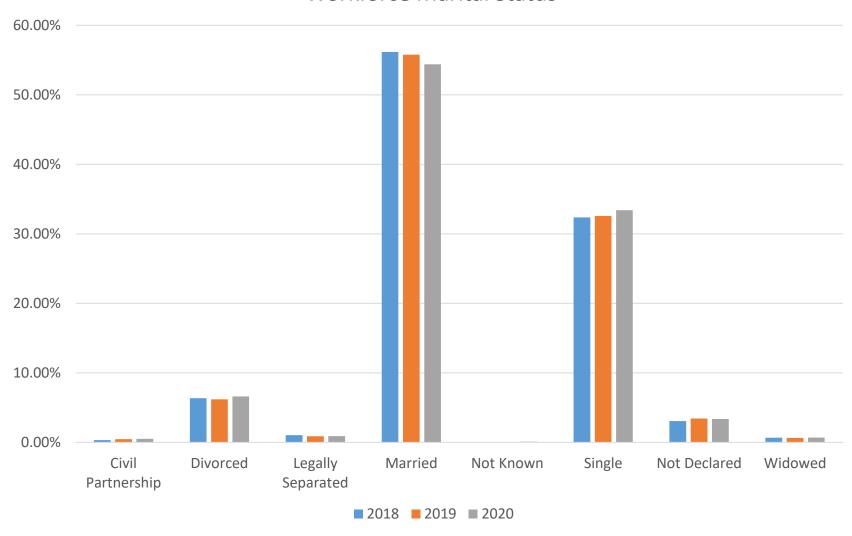

# Appendix 1

**Equality Data 2020** 

### Age Profile of Workforce



# Disability Declared – Workforce



### Workforce Religious Belief



# Workforce Ethnicity



#### Workforce Sexual Orientation



### Workforce Gender



#### Workforce Marital Status





### Workforce Age by Banding



# Workforce Ethnicity by Banding



# Workforce Disability Declared by Banding



# Workforce Disability Declared by Banding



# Workforce Gender by Banding



### Workforce Sexual Orientation by Banding



### Workforce Sexual Orientation by Banding



### Workforce Religious Belief by Banding



# Population Breakdown by Age



# Admission by Age Vs % of Population 2020



# Admission by Age Vs % of Population 2019



### Missed Outpatients Appointments By Age



### Patient Profile by Gender



# Ethnicity in England & Wales



### Proportion of Inpatient Admissions by Ethnicity



### Proportion of Inpatient Admissions by Religion





### Chaplaincy Services at The Shrewsbury and Telford Hospital NHS Trust





### Complaints by patients ethnicity