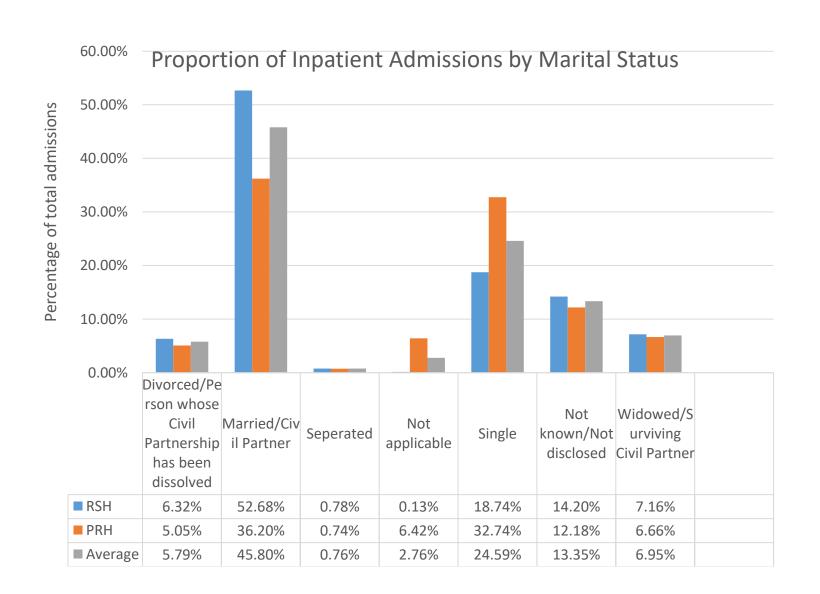

# Workforce Ethnicity



#### Workforce Sexual Orientation



### Workforce Gender



#### Workforce Marital Status





### Workforce Age by Banding



# Workforce Ethnicity by Banding



# Workforce Disability Declared by Banding



# Workforce Disability Declared by Banding



# Workforce Gender by Banding



### Workforce Sexual Orientation by Banding



### Workforce Sexual Orientation by Banding



### Workforce Religious Belief by Banding



# Population Breakdown by Age



# Admission by Age Vs % of Population 2020



# Admission by Age Vs % of Population 2019



### Missed Outpatients Appointments By Age



### Patient Profile by Gender



# Ethnicity in England & Wales



### Proportion of Inpatient Admissions by Ethnicity



### Proportion of Inpatient Admissions by Religion





### Chaplaincy Services at The Shrewsbury and Telford Hospital NHS Trust





### Complaints by patients ethnicity



### Number of complaints by patient age



# Number of Complaints by patients disability



### Number of interpretation requests



# A breakdown of the number of interpreter requests by language

- Albanian
- Arabic
- Bengali
- BSL
- Bulgarian
- Cantonese
- Czech
- Dari
- Farsi
- French
- Gujarati
- Hindi
- Hungarian
- Italian
- Kurdish
- Latvian
- Lithuanian

- Mandarin
- Nepalese
- Polish
- Portuguese
- Punjabi
- Pushto
- Romanian
- Russian
- Slovak
- Spanish
- Sylheti
- Tamil
- Turkish
- Urdu
- Vietnamese
- Greek
- Thai

- Twi
- Ukrainian
- Filipino
- German
- Serbian
- Japanese
- Malayalam
- All Languages
- Burmese
- Akan
- Punjabi
- Mirpuri
- Pahari
- Pidgin
- Yoru