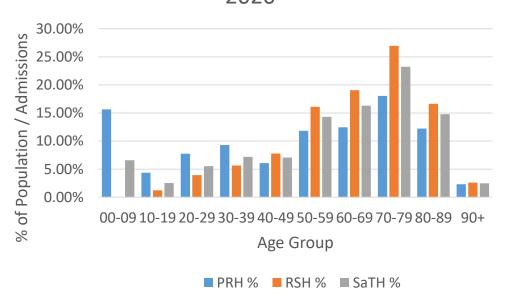

# Appendix 1

**Equality Data 2020** 

### Age Profile of Workforce



# Disability Declared – Workforce



### Workforce Religious Belief



# Workforce Ethnicity



#### Workforce Sexual Orientation



### Workforce Gender



#### Workforce Marital Status





### Workforce Age by Banding



# Workforce Ethnicity by Banding



# Workforce Disability Declared by Banding



# Workforce Disability Declared by Banding



# Workforce Gender by Banding



### Workforce Sexual Orientation by Banding



### Workforce Sexual Orientation by Banding



### Workforce Religious Belief by Banding



# Population Breakdown by Age



# Admission by Age Vs % of Population 2020



# Admission by Age Vs % of Population 2019



### Missed Outpatients Appointments By Age



### Patient Profile by Gender



# Ethnicity in England & Wales



### Proportion of Inpatient Admissions by Ethnicity



### Proportion of Inpatient Admissions by Religion





### Chaplaincy Services at The Shrewsbury and Telford Hospital NHS Trust





### Complaints by patients ethnicity



### Number of complaints by patient age



# Number of Complaints by patients disability



### Number of interpretation requests



# A breakdown of the number of interpreter requests by language

- Albanian
- Arabic
- Bengali
- BSL
- Bulgarian
- Cantonese
- Czech
- Dari
- Farsi
- French
- Gujarati
- Hindi
- Hungarian
- Italian
- Kurdish
- Latvian
- Lithuanian

- Mandarin
- Nepalese
- Polish
- Portuguese
-