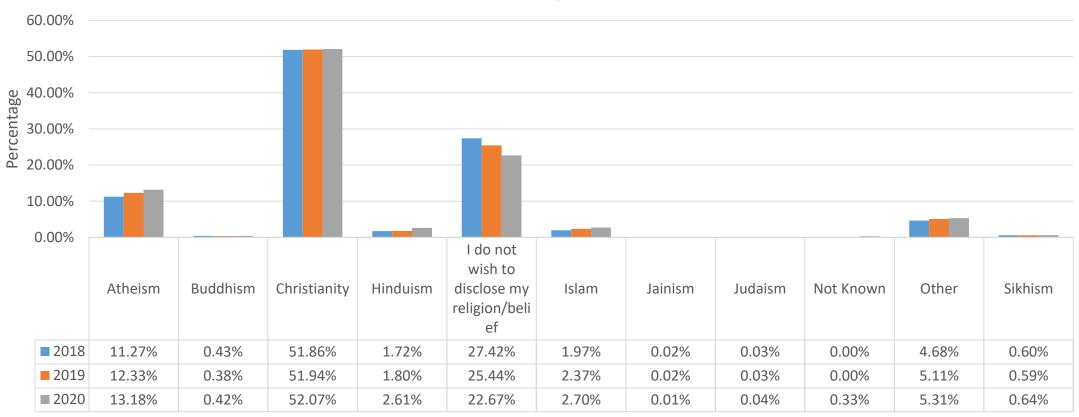

# Appendix 1

**Equality Data 2020** 

### Age Profile of Workforce



# Disability Declared – Workforce



### Workforce Religious Belief



# Workforce Ethnicity



#### Workforce Sexual Orientation



### Workforce Gender



#### Workforce Marital Status





### Workforce Age by Banding



# Workforce Ethnicity by Banding



# Workforce Disability Declared by Banding



# Workforce Disability Declared by Banding



# Workforce Gender by Banding



### Workforce Sexual Orientation by Banding



### Workforce Sexual Orientation by Banding



### Workforce Religious Belief by Banding



# Population Breakdown by Age



# Admission by Age Vs % of Population 2020



# Admission by Age Vs % of Population 2019



### Missed Outpatients Appointments By Age



### Patient Profile by Gender



# Ethnicity in England & Wales



### Proportion of Inpatient Admissions by Ethnicity



### Proportion of Inpatient Admissions by Religion