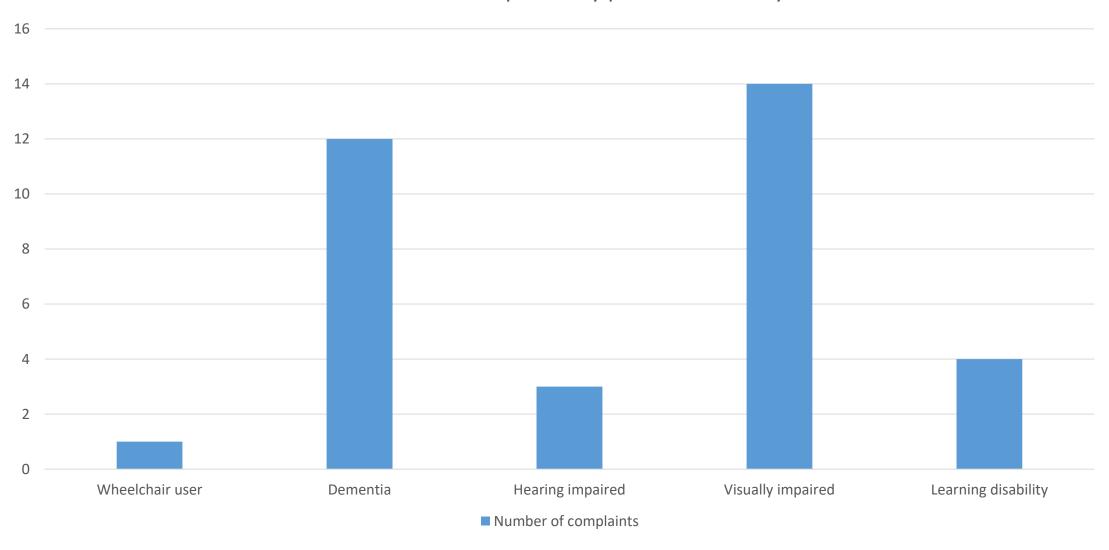

y Declared by Banding



# Workforce Disability Declared by Banding



# Workforce Gender by Banding



### Workforce Sexual Orientation by Banding



### Workforce Sexual Orientation by Banding



### Workforce Religious Belief by Banding



# Population Breakdown by Age



# Admission by Age Vs % of Population 2020



# Admission by Age Vs % of Population 2019



### Missed Outpatients Appointments By Age



### Patient Profile by Gender



# Ethnicity in England & Wales



### Proportion of Inpatient Admissions by Ethnicity



### Proportion of Inpatient Admissions by Religion





### Chaplaincy Services at The Shrewsbury and Telford Hospital NHS Trust





### Complaints by patients ethnicity



### Number of complaints by patient age



# Number of Complaints by patients disability



### Number of interpretation requests



# A breakdown of the number of interpreter requests by language

- Albanian
- Arabic
- Bengali
- BSL
- Bulgarian
- Cantonese
- Czech
- Dari
- Farsi
- French
- Gujarati
- Hindi
- Hungarian
- Italian
- Kurdish
- Latvian
- Lithuanian

- Mandarin
- Nepalese
- Polish
- Portuguese
- Punjabi
- Pushto
- Romanian
- Russian
- Slovak
- Spanish
- Sylheti
- Tamil
- Turkish
- Urdu
- Vietnamese
- Greek
- Thai

- Twi
- Ukrainian
- Filipino
- German
- Serbian
- Japanese
- Malayalam
- All Languages
- Burmese
- Akan
- Punjabi
- Mirpuri
- Pahari
- Pidgin
- Yoruba
- Hausa

### Number of BSL Translation Requests