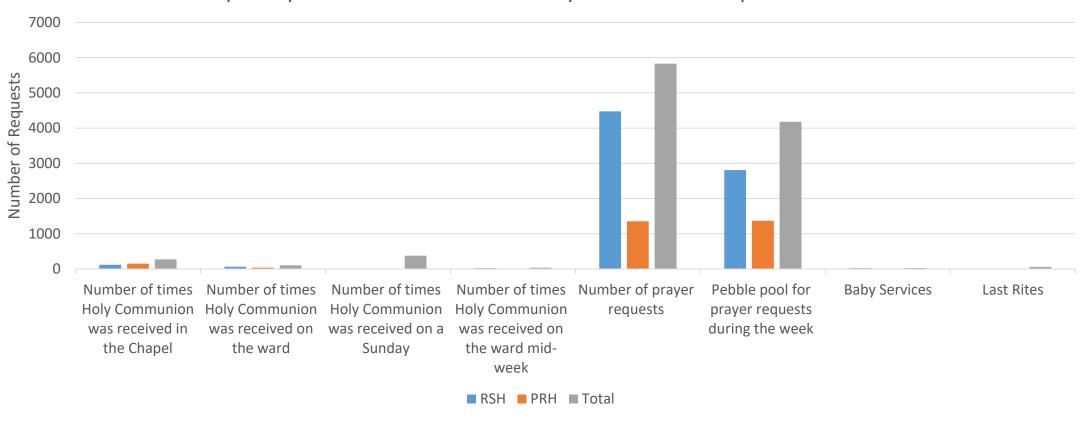

Gender



#### Workforce Marital Status





### Workforce Age by Banding



# Workforce Ethnicity by Banding



# Workforce Disability Declared by Banding



# Workforce Disability Declared by Banding



# Workforce Gender by Banding



### Workforce Sexual Orientation by Banding



### Workforce Sexual Orientation by Banding



### Workforce Religious Belief by Banding



# Population Breakdown by Age



# Admission by Age Vs % of Population 2020



# Admission by Age Vs % of Population 2019



### Missed Outpatients Appointments By Age



### Patient Profile by Gender



# Ethnicity in England & Wales



### Proportion of Inpatient Admissions by Ethnicity



### Proportion of Inpatient Admissions by Religion





### Chaplaincy Services at The Shrewsbury and Telford Hospital NHS Trust





### Complaints by patients ethnicity



### Number of complaints by patient age



# Number of Complaints by patients disability



### Number of interpretation requests



# A breakdown of the number of interpreter requests by language

- Albanian
- Arabic
- Bengali
- BSL
- Bulgarian
- Cantonese
- Czech
- Dari
- Farsi
- French
- Gujarati
- Hindi
- Hungarian
- Italian
- Kurdish
- Latvian
- Lithuanian

- Mandarin
- Nepalese
- Polish
- Portuguese
- Punjabi
- Pushto
- Romanian
- Russian
- Slovak
- Spanish
- Sylheti
- Tamil
- Turkish
- Urdu
- Vietnamese
- Greek
- Thai

- Twi
- Ukrainian
- Filipino
- German
- Serbian
- Japanese
- Malayalam
- All Languages
- Burmese
- Akan
- Punjabi
- Mirpuri
- Pahari
- Pidgin
- Yoruba
- Hausa

### Number of BSL Translation Requests