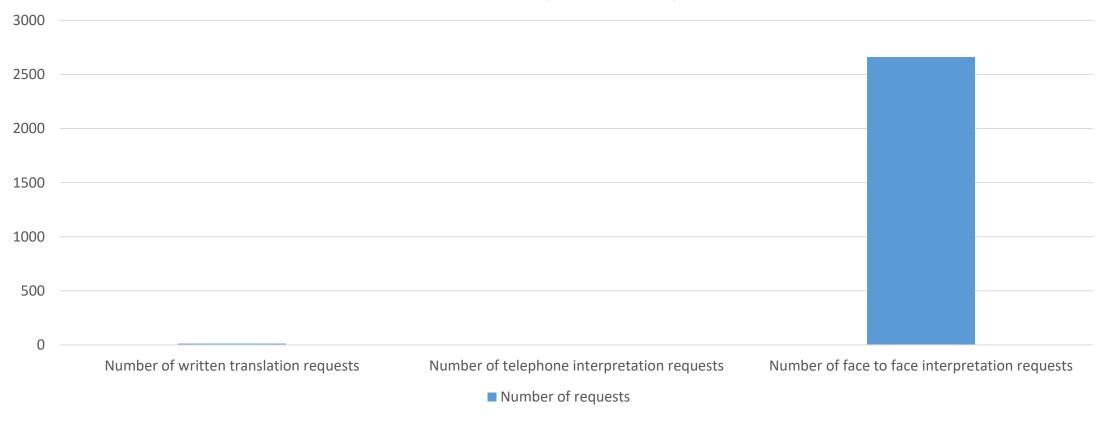

bility Declared by Banding



# Workforce Gender by Banding



### Workforce Sexual Orientation by Banding



### Workforce Sexual Orientation by Banding



### Workforce Religious Belief by Banding



# Population Breakdown by Age



# Admission by Age Vs % of Population 2020



# Admission by Age Vs % of Population 2019



### Missed Outpatients Appointments By Age



### Patient Profile by Gender



# Ethnicity in England & Wales



### Proportion of Inpatient Admissions by Ethnicity



### Proportion of Inpatient Admissions by Religion





### Chaplaincy Services at The Shrewsbury and Telford Hospital NHS Trust





### Complaints by patients ethnicity



### Number of complaints by patient age



# Number of Complaints by patients disability



### Number of interpretation requests



# A breakdown of the number of interpreter requests by language

- Albanian
- Arabic
- Bengali
- BSL
- Bulgarian
- Cantonese
- Czech
- Dari
- Farsi
- French
- Gujarati
- Hindi
- Hungarian
- Italian
- Kurdish
- Latvian
- Lithuanian

- Mandarin
- Nepalese
- Polish
- Portuguese
- Punjabi
- Pushto
- Romanian
- Russian
- Slovak
- Spanish
- Sylheti
- Tamil
- Turkish
- Urdu
- Vietnamese
- Greek
- Thai

- Twi
- Ukrainian
- Filipino
- German
- Serbian
- Japanese
- Malayalam
- All Languages
- Burmese
- Akan
- Punjabi
- Mirpuri
- Pahari
- Pidgin
- Yoruba
- Hausa

### Number of BSL Translation Requests