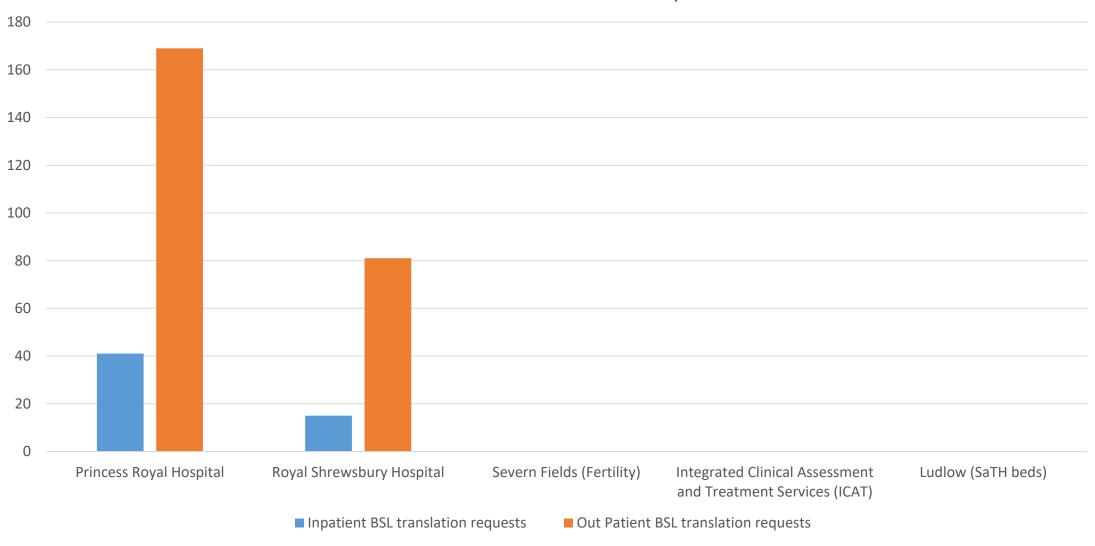

ord Hospital NHS Trust





### Complaints by patients ethnicity



### Number of complaints by patient age



# Number of Complaints by patients disability



### Number of interpretation requests



# A breakdown of the number of interpreter requests by language

- Albanian
- Arabic
- Bengali
- BSL
- Bulgarian
- Cantonese
- Czech
- Dari
- Farsi
- French
- Gujarati
- Hindi
- Hungarian
- Italian
- Kurdish
- Latvian
- Lithuanian

- Mandarin
- Nepalese
- Polish
- Portuguese
- Punjabi
- Pushto
- Romanian
- Russian
- Slovak
- Spanish
- Sylheti
- Tamil
- Turkish
- Urdu
- Vietnamese
- Greek
- Thai

- Twi
- Ukrainian
- Filipino
- German
- Serbian
- Japanese
- Malayalam
- All Languages
- Burmese
- Akan
- Punjabi
- Mirpuri
- Pahari
- Pidgin
- Yoruba
- Hausa

### Number of BSL Translation Requests