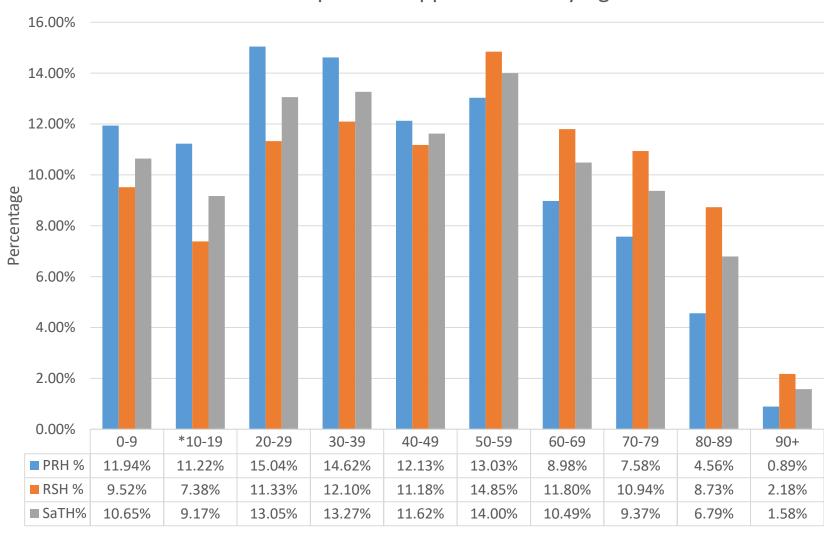

# Appendix 1

**Equality Data 2020** 

### Age Profile of Workforce



# Disability Declared – Workforce



### Workforce Religious Belief



# Workforce Ethnicity



#### Workforce Sexual Orientation



### Workforce Gender



#### Workforce Marital Status





### Workforce Age by Banding



# Workforce Ethnicity by Banding



# Workforce Disability Declared by Banding



# Workforce Disability Declared by Banding



# Workforce Gender by Banding



### Workforce Sexual Orientation by Banding



### Workforce Sexual Orientation by Banding



### Workforce Religious Belief by Banding



# Population Breakdown by Age



# Admission by Age Vs % of Population 2020



# Admission by Age Vs % of Population 2019



### Missed Outpatients Appointments By Age



### Patient Profile by Gender



# Ethnicity in England & Wales



### Proportion of Inpatient Admissions by Ethnicity



### Proportion of Inpatient Admissions by Religion





### Chaplaincy Services at The Shrewsbury and Telford Hospital NHS Trust





### Complaints by patients ethnicity



### Number of complaints by patient age



# Number of Complaints by patients disability



### Number of interpretation requests



# A breakdown of the number of interpreter requests by language

- Albanian
- Arabic
- Bengali
- BSL
- Bulgarian
- Cantonese
- Czech
- Dari
- Farsi
- French
- Gujarati
- Hindi
- Hungarian
- Italian
- Kurdish
- Latvian
- Lithuanian

- Mandarin
- Nepalese
- Polish
- Portuguese
- Punjabi
- Pushto
- Romanian
- Russian
- Slovak
- Spanish
- Sylheti
- Tamil
- Turkish
- Urdu