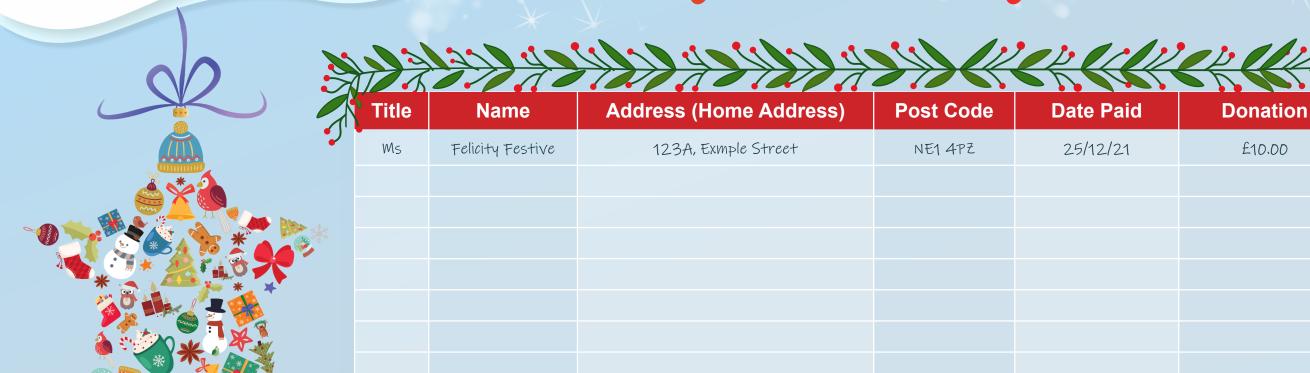

## Sponsorship Form

Gift Aid (✔

If you're a UK taxpayer, adding Gift Aid boosts your donation by 25% – at no extra cost to you.

### Donation Form

**Donation** 

£10.00

Gift Aid (

If you're a UK taxpayer, adding Gift Aid boosts your donation by 25% – at no extra cost to you.