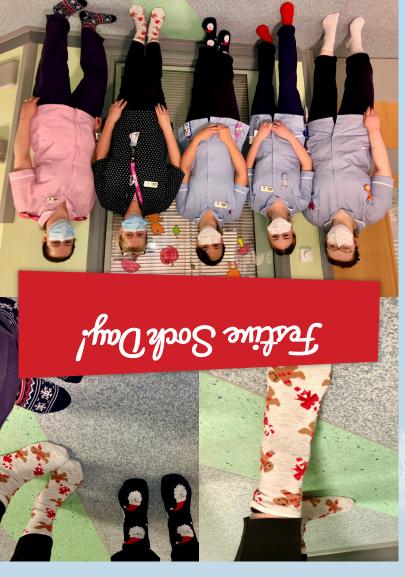

#### #NHSFESTIVESOCKDAY

Created in partnership with Gogreen®

Suggested donation of £2 to take part!

What's In The Nurses Christmas Gift?