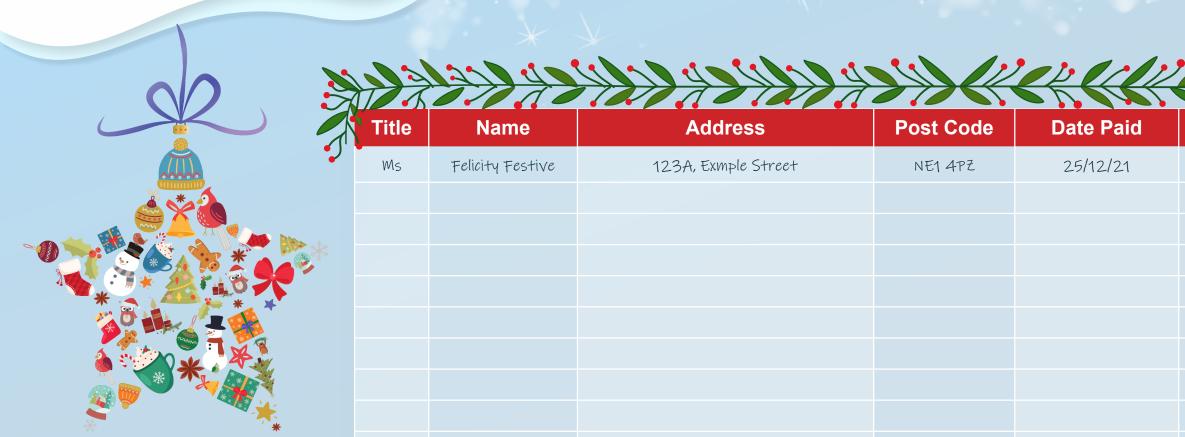

## Sponsorship Form

Gift Aid (✔

If you're a UK taxpayer, adding Gift Aid boosts your donation by 25% – at no extra cost to you.

### Donation Form

**Donation** 

£10.00

Gift Aid (

If you're a UK taxpayer, adding Gift Aid boosts your donation by 25% – at no extra cost to you.