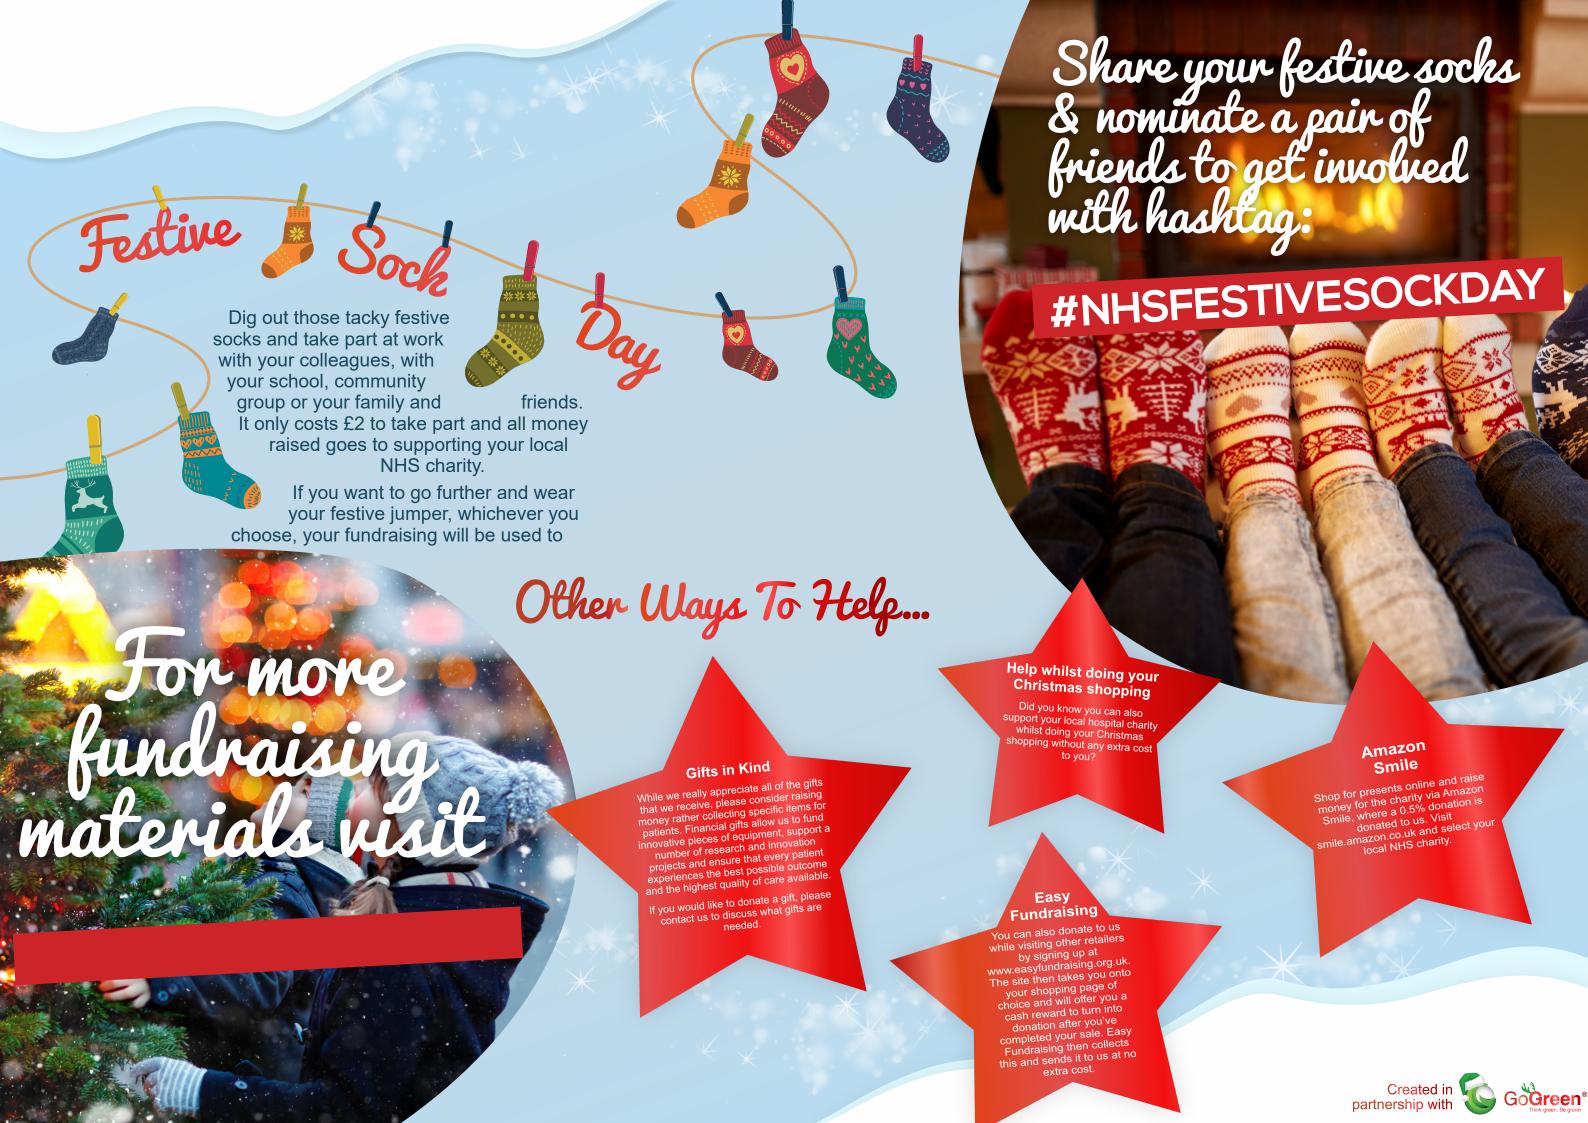

#### #NHSFESTIVESOCKDAY

Created in partnership with Gogreen®

Suggested donation of £2 to take part!

What's In The Nurses Christmas Gift?