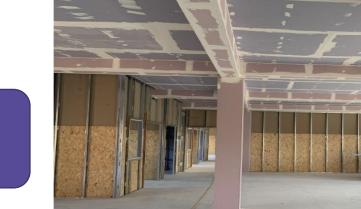

## Hollinswood House Telford

- The Renal Unit in Hollinswood House is progressing on schedule.
- The strip out works have now been completed.
- The internal walls and partitions are now being installed.
- The external Energy Centre is currently under construction.
- The fixtures and fittings for both Renal floors are expected to commence in the next few weeks.
- Completion is scheduled for the end of March 23.

## Hollinswood House Renal Floors progress photographs.

Renal 2<sup>nd</sup> Floor

The Shrewsbury and Telford Hospital NHS Trust