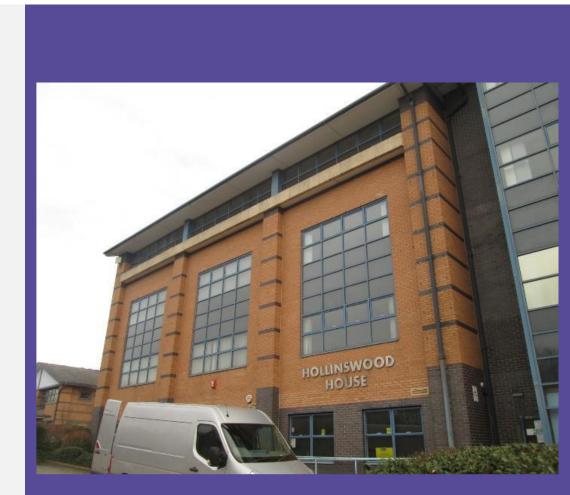

Hollinswood House, Stafford Park 1, Stafford Park, Telford,

TF3 3BD

Our Vision: To provide excellent care for the communities we serve

## Hollinswood House Telford

- The Renal Unit in Hollinswood House is progressing on schedule.
- The strip out works have now been completed.
- The internal walls and partitions are now being installed.
- The external Energy Centre is currently under construction.
- The fixtures and fittings for both Renal floors are expected to commence in the next few weeks.
- Completion is scheduled for the end of March 23.