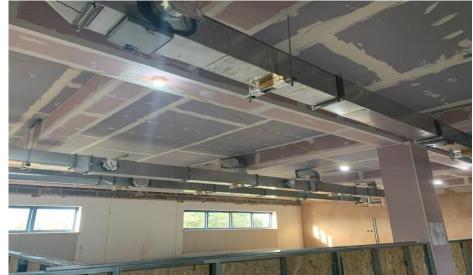

## Hollinswood House Telford

- The Renal Unit in Hollinswood House is progressing on schedule.
- The 1<sup>st</sup> and floor walls and partitions are now complete
- The Mechanical and electrical installation is now underway
- The external Energy Centre is under construction with connections now being made to the building.
- The window replacement, fire-stopping and bed Lift works have now commenced.
- Completion is scheduled for the beginning of June 23. Still awaiting Lease agreement from T&W which has been signed by the trust.

## Hollinswood House Renal Floors progress photographs.

Renal 2<sup>nd</sup> Floor

Renal

1<sup>st</sup> Floor

NHS

The Shrewsbury and Telford Hospital NHS Trust