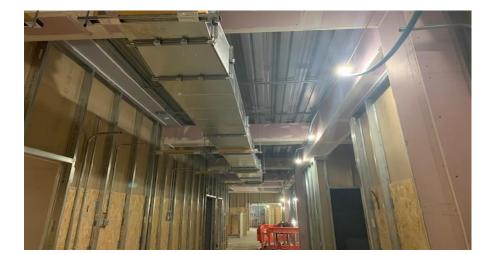

## Hollinswood House Telford

- The Renal Unit in Hollinswood House is progressing on schedule.
- The 1<sup>st</sup> and floor walls and partitions are now complete
- The Mechanical and electrical installation is now underway
- The external Energy Centre is under construction with connections now being made to the building.
- The window replacement, fire-stopping and bed Lift works have now commenced.
- Completion is scheduled for the beginning of June 23. Still awaiting Lease agreement from T&W which has been signed by the trust.

## Hollinswood House Renal Floors progress photographs.

Renal 2<sup>nd</sup> Floor

Renal

1<sup>st</sup> Floor

NHS

The Shrewsbury and Telford Hospital NHS Trust