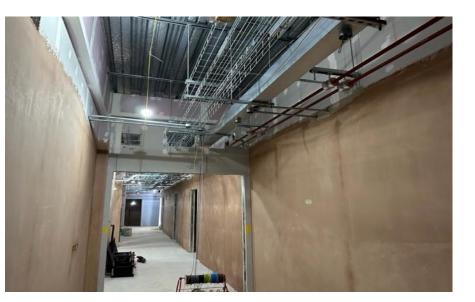

## Hollinswood House Telford

- The Renal Unit in Hollinswood House is progressing on schedule.
- The 1<sup>st</sup> and floor walls and partitions are now complete
- The Mechanical and electrical installation is now underway
- The external Energy Centre is under construction with connections now being made to the building.
- The window replacement, fire-stopping and bed Lift works have now commenced.
- Completion is scheduled for the beginning of June 23. Still awaiting Lease agreement from T&W which has been signed by the trust.

## Hollinswood House Renal Floors progress photographs.

Renal 2<sup>nd</sup> Floor

Renal

1<sup>st</sup> Floor

NHS

The Shrewsbury and Telford Hospital NHS Trust