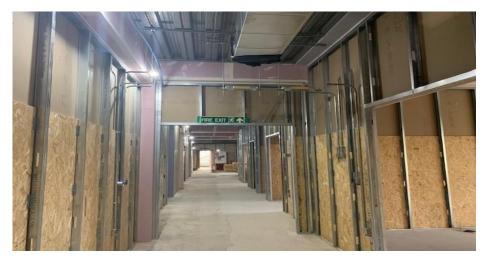

## Hollinswood House Telford

- The Renal Unit in Hollinswood House is progressing on schedule.
- The 1<sup>st</sup> and floor walls and partitions are now complete
- The Mechanical and electrical installation is now underway
- The external Energy Centre is under construction with connections now being made to the building.
- The window replacement, fire-stopping and bed Lift works have now commenced.
- Completion is scheduled for the beginning of June 23. Still awaiting Lease agreement from T&W which has been signed by the trust.

## Hollinswood House Renal Floors progress photographs.

Renal 2<sup>nd</sup> Floor

Renal

1<sup>st</sup> Floor

NHS

The Shrewsbury and Telford Hospital NHS Trust