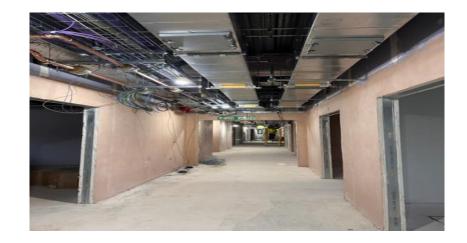

## **Hollinswood House Telford**

- The Renal Unit in Hollinswood House construction is progressing
- The 1<sup>st</sup> and 2<sup>nd</sup> floor partitions and Mechanical and Electrical elements are now complete
- The Patient Trolley Lift is under construction
- The external Energy Centre foundations are now complete with walls under construction.
- The window replacement survey has been completed.
- Completion is scheduled for the end of July 23. Still awaiting Lease agreement between developers and National Grid.

## Hollinswood House Renal Floors progress photographs.

Renal 1<sup>st</sup> Floor

Renal 2<sup>nd</sup> Floor