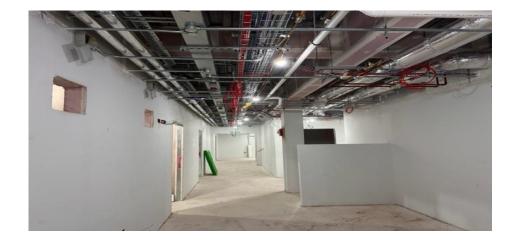

## **Hollinswood House Telford**

- The Renal Unit in Hollinswood House construction is progressing
- The 1<sup>st</sup> and 2<sup>nd</sup> floor partitions and Mechanical and Electrical elements are now complete
- The Patient Trolley Lift is under construction
- The external Energy Centre foundations are now complete with walls under construction.
- The window replacement survey has been completed.
- Completion is scheduled for the end of July 23. Still awaiting Lease agreement between developers and National Grid.

## Hollinswood House Renal Floors progress photographs.

Renal 1<sup>st</sup> Floor

Renal 2<sup>nd</sup> Floor