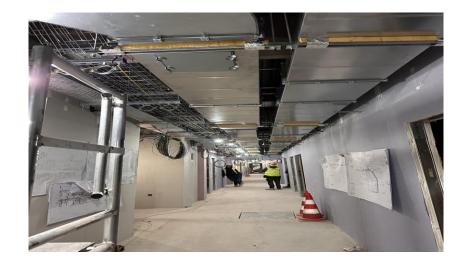

## **Hollinswood House Telford**

- The Renal Unit in Hollinswood House construction is progressing
- The 1<sup>st</sup> and 2<sup>nd</sup> floor partitions and Mechanical and Electrical elements are now complete
- The Patient Trolley Lift is under construction
- The external Energy Centre foundations are now complete with walls under construction.
- The window replacement survey has been completed.
- Completion is scheduled for the end of July 23. Still awaiting Lease agreement between developers and National Grid.

## Hollinswood House Renal Floors progress photographs.

Renal 1<sup>st</sup> Floor

Renal 2<sup>nd</sup> Floor