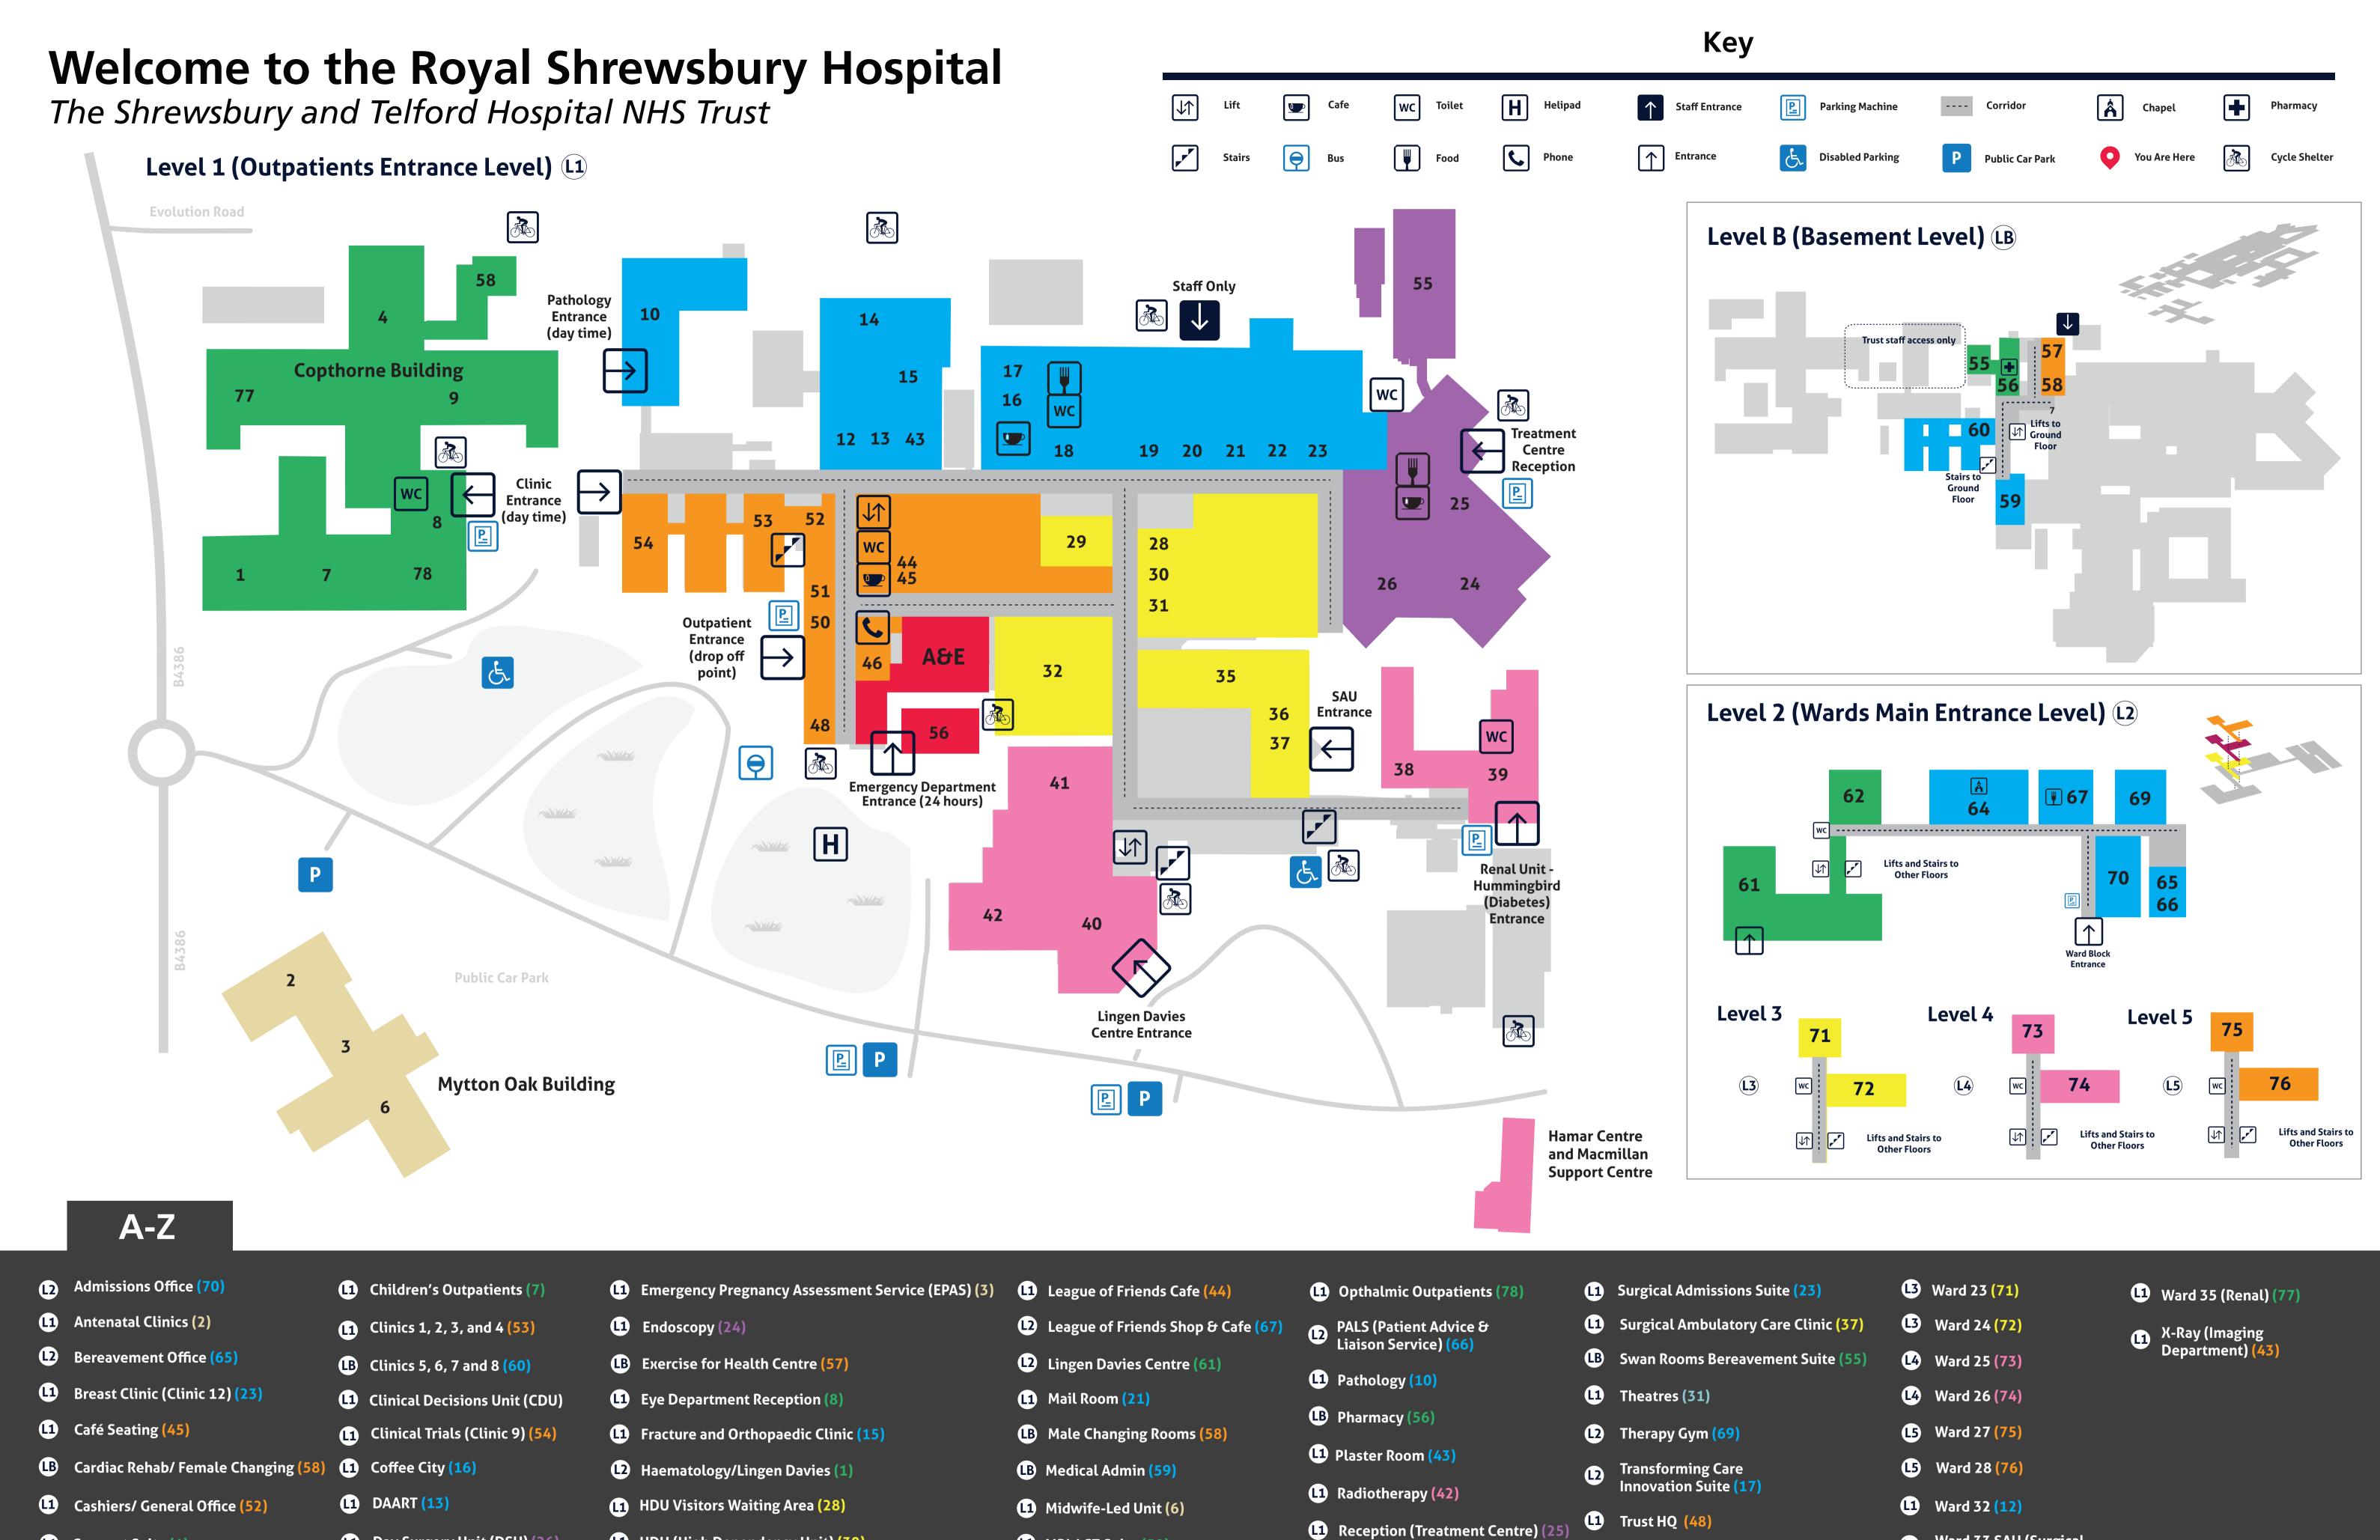

MRI / CT Suite (58)

(1) Outpatients (50)

MRI and Mammography (22)

Mytton Restaurant (18)

L1 Renal Unit (38)

(1) Stores (20)

Same Day Emergency Care Centre (SDEC) (56)

(1) Cararact Suite (4)

Chemotherapy (41)

(19) Catering (19)

(12) Chapel (64)

L1 Day Surgery Unit (DSU) (26)

Blood Tests and Shropdoc (9)

L1 Discharge Lounge (14)

**L1** Education Centre (1)

L1 HDU (High Dependency Unit) (30)

ITU (Intensive Care Unit) (29)

L1 League of Friends Cafe (24)

Hummingbird (Diabetes) Centre (39)

Ward 33 SAU (Surgical

Ward 34 SSS (Surgical Short Stay) (36)

**L1** Ward 37 (55)

Assessment Unit) (35)

(L1) Waiting Area (General) (51)

Ward 22 Acute Medical

Floor (AMU) (62)

(1) Ward 21 (6)