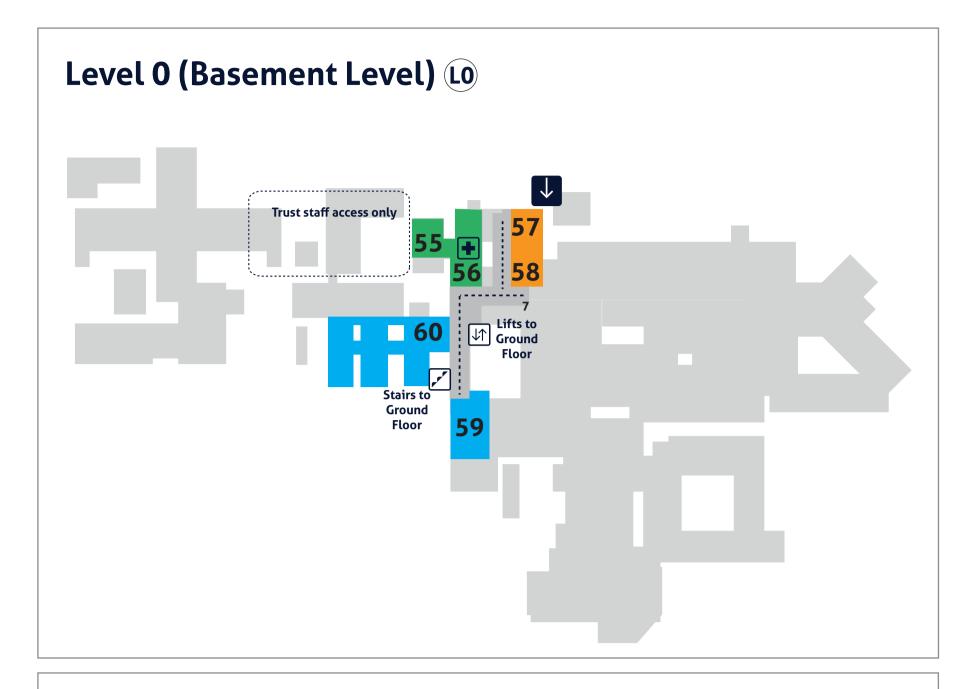

- - LO Exercise for Health Centre (57)
  - **L1** Eye Department Reception (8)
  - Fracture and Orthopaedic Clinic (15)
  - Lingen Davies (40)
  - (1) HDU Visitors Waiting Area (28)
  - HDU (High Dependency Unit) (30)
  - B Hamaniyahiya (Diahataa) Cantus (70)
  - Hummingbird (Diabetes) Centre (39)
  - ITU (Intensive Care Unit) (29)
  - League of Friends Cafe (24)
  - League of Friends Cafe (44)

- **1** Stores (20)
- Surgical Admissions Suite (23)
- Surgical Ambulatory Care Clinic (37)
- Swan Rooms Bereavement Suite (55)
- 1 Theatres (31)
- Therapy Gym (69)
- Therapy Management Offices (Inpatients) (80)
- Transforming Care Innovation
- Suite (17)
- Waiting Area (General) (51)
- Ward 22 Acute Medical Floor (AMU) (62)