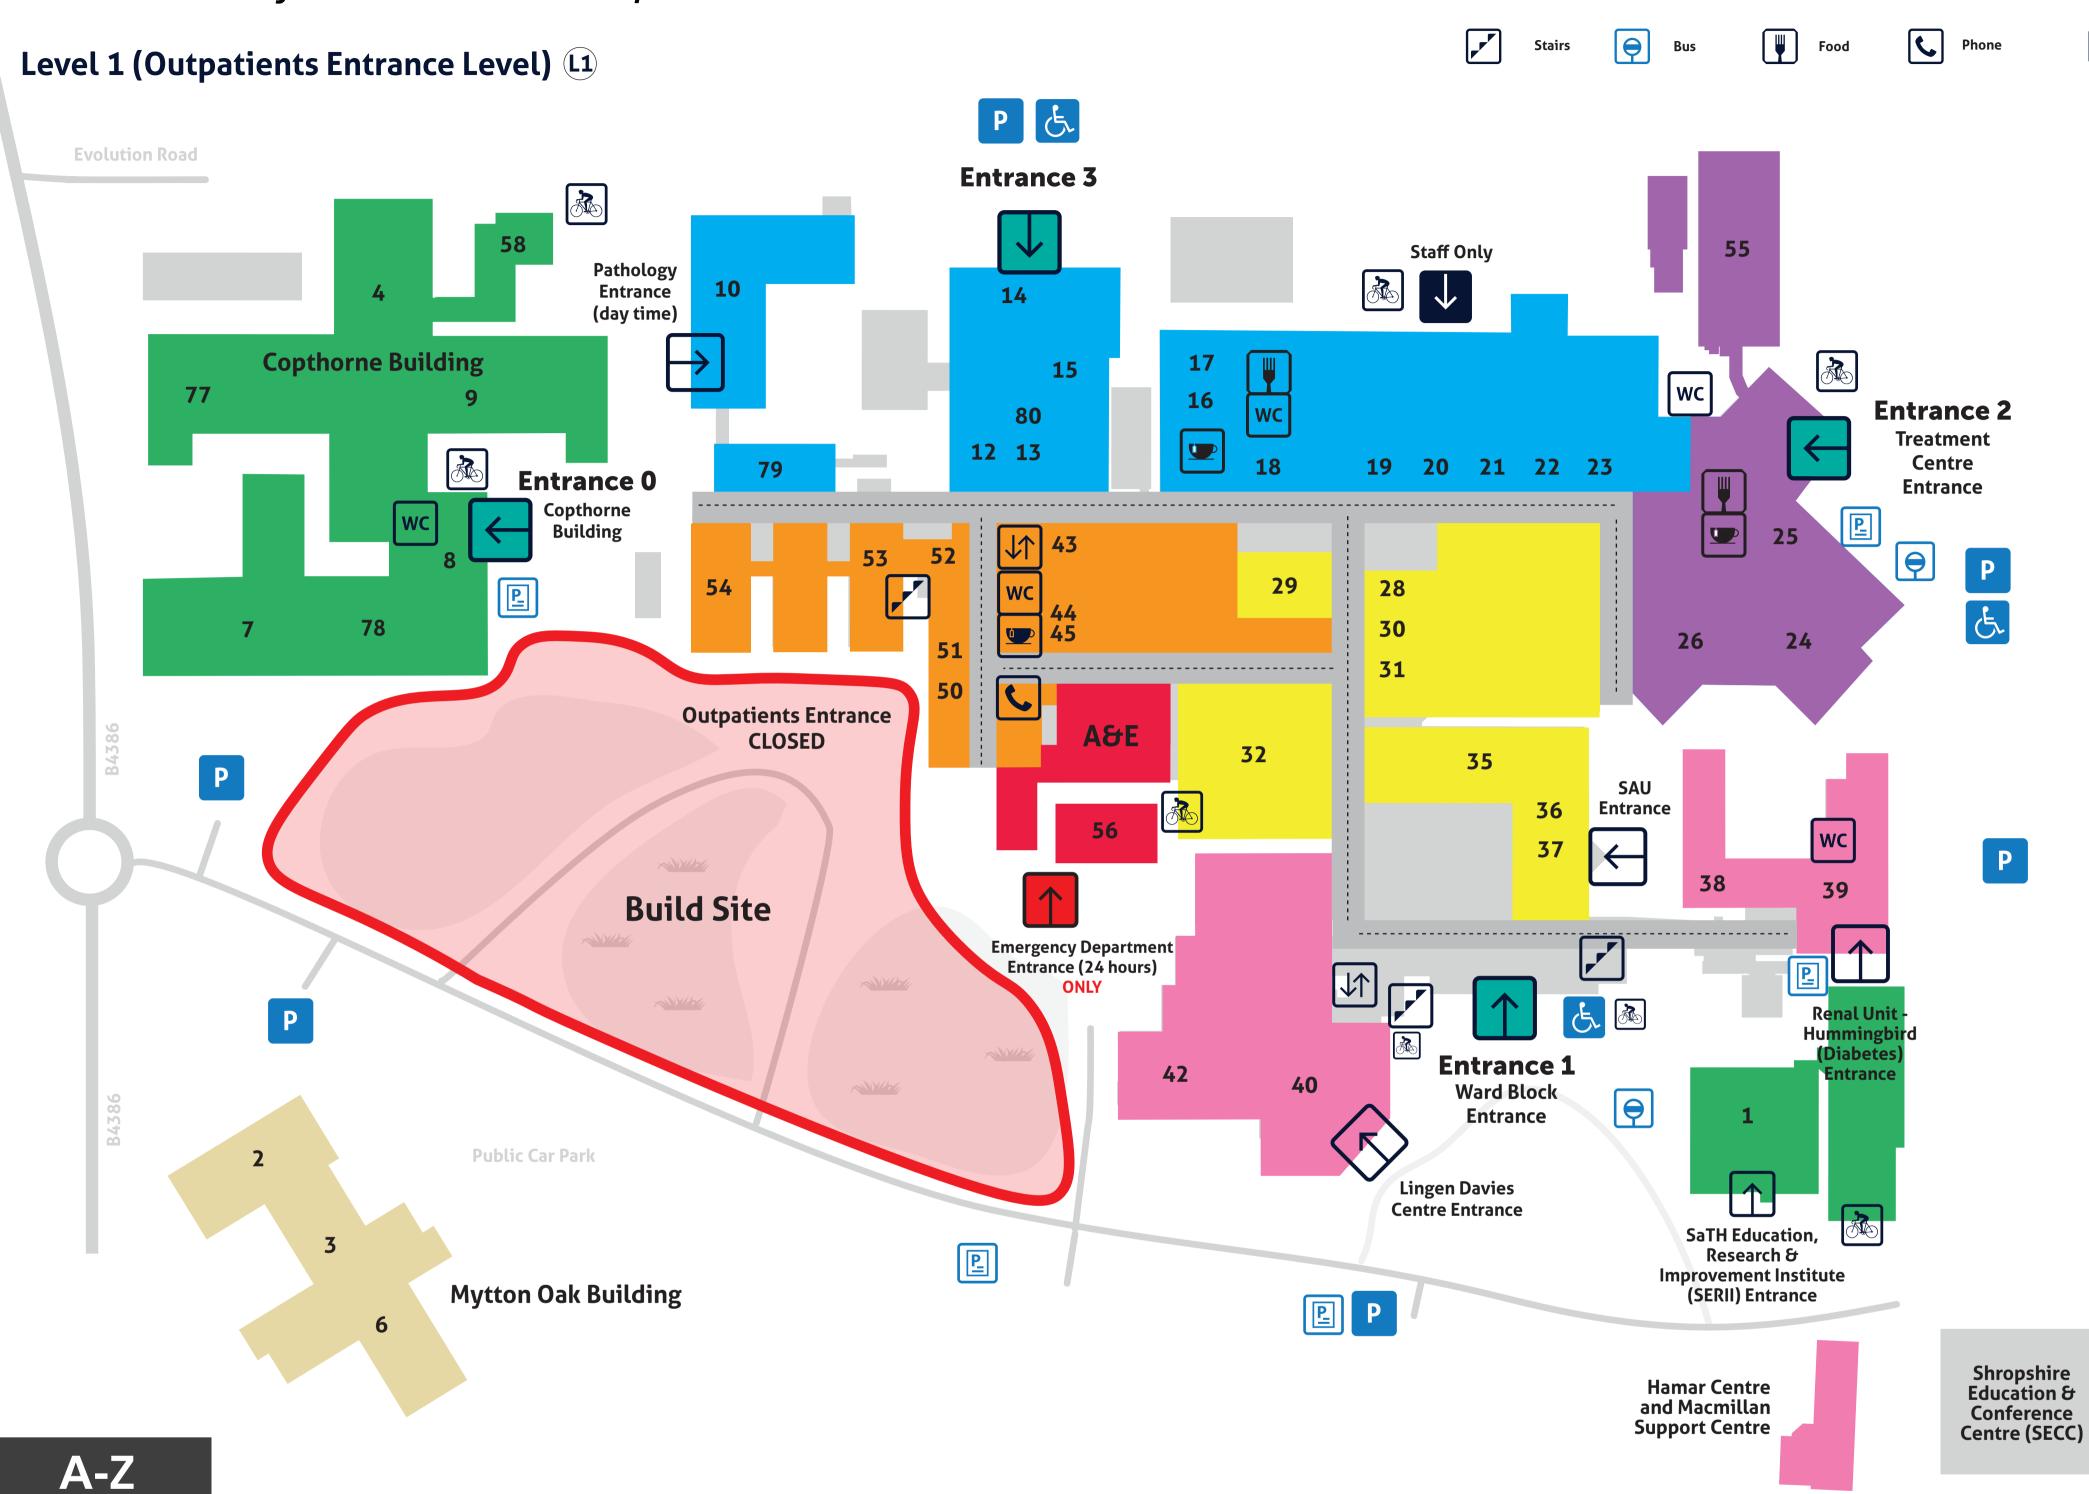

## Key Stoff Entrance Parking Machine Corridor Multi-faith record

- Admissions Office (70)
- Ambulance Recieving Area (ARA) (56
- (1) Antenatal Clinics (2)
- Bereavement Office (65)
- Breast Clinic (Clinic 12) (23)
- **L1** Café Seating (45)
- Cardiac Rehab/ Female Changing (58)
- (1) Cashiers/ General Office (52)

Children's Outpatients (7)

- Cararact Suite (4)
- (19) Catering (19)

- (1) Clinics 1, 2, 3, and 4 (53)
- (60) Clinics 5, 6, 7 and 8
- Clinical Decisions Unit (CDU) (32)
- Clinical Trials (Clinic 9) (54)
- Coffee City (16)
- (1) DAART (13)
- (1) Day Surgery Unit (DSU) (26)
- Discharge Lounge (14)
- Blood Tests and Shropdoc (9)
- **(1)** Education Centre (1)
- Emergency Pregnancy
  Assessment Service (EPAS) (3)

- - LO Exercise for Health Centre (57)
  - **L1** Eye Department Reception (8)
  - Fracture and Orthopaedic Clinic (15)
  - Lingen Davies (40)
  - (1) HDU Visitors Waiting Area (28)
  - HDU (High Dependency Unit) (30)
  - B Hamaniyahiya (Diahataa) Cantus (70)
  - Hummingbird (Diabetes) Centre (39)
  - ITU (Intensive Care Unit) (29)
  - League of Friends Cafe (24)
  - League of Friends Cafe (44)

- League of Friends Shop & Cafe (67)
- Haematology/O'Connor Suite (61)
- (1) Mail Room (21)
- (58) Male Changing Rooms
- Medical Admin (59)
- L1 Midwife-Led Unit (6)
- **Li** Evolution Scanning Suite (58)
- Mortuary (79)
- MRI and Mammography (22)
- Multi-Faith Room (64)
- Mytton Restaurant (18)

- ① Outpatients (50)
- (1) Opthalmic Outpatients (78)

H

- PALS (Patient Advice & Liaison Service) (66)
- (1) Pathology (10)
- Pharmacy (56)
- Plaster Room (43)
- (1) Radiotherapy (42)
- Reception (Treatment Centre) (25)
- Renal Unit (38)
- Ward 21/Same Day Emergency Care Centre (SDEC) (41)

- **1** Stores (20)
- Surgical Admissions Suite (23)
- Surgical Ambulatory Care Clinic (37)
- Swan Rooms Bereavement Suite (55)
- 1 Theatres (31)
- Therapy Gym (69)
- Therapy Management Offices (Inpatients) (80)
- Transforming Care Innovation
- Suite (17)
- Waiting Area (General) (51)
- Ward 22 Acute Medical Floor (AMU) (62)

- **Ward 23 (71)**
- **3** Ward 24 (72)
- **4** Ward 25 (73)
- **Ward 26 (74)**
- (L5) Ward 27 (75)
- **L** Ward 28 (76)
- **1** Ward 32 (12)
- Ward 33 SAU (Surgical Assessment Unit) (35)
- (1) Ward 37 (55)
- Ward 34 SSS (Surgical Short Stay) (36)

**(1)** Ward 35 (Renal) (77)

X-Ray (Imaging Department) (43)