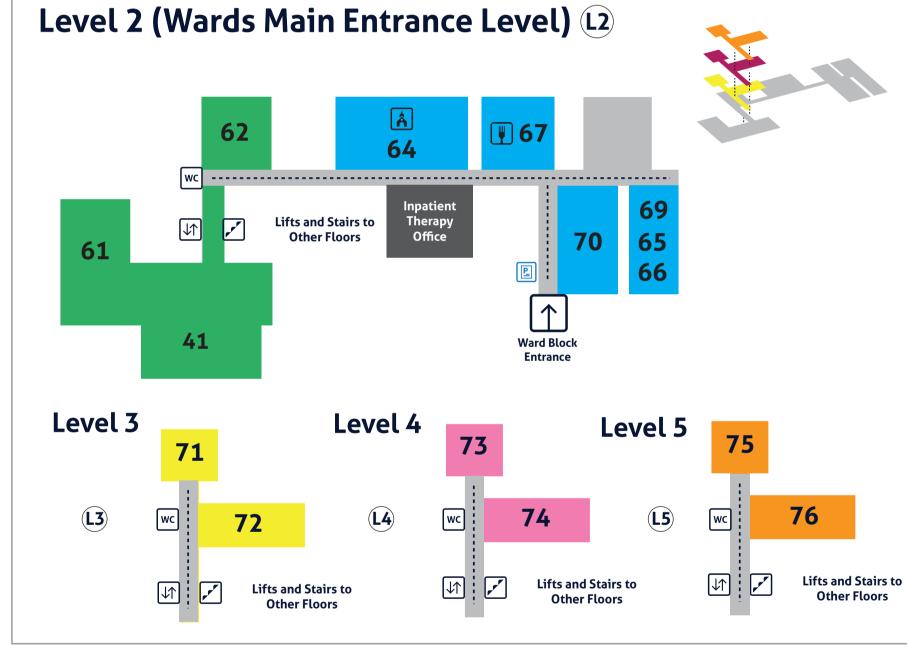

- **1** Stores (20)
- Surgical Admissions Suite (23)
- Surgical Ambulatory Care Clinic (37)
- Swan Rooms Bereavement Suite (55)
- 1 Theatres (31)
- Therapy Gym (69)
- Therapy Management Offices (Inpatients) (80)
- Transforming Care Innovation
- Suite (17)
- Waiting Area (General) (51)
- Ward 22 Acute Medical Floor (AMU) (62)

- **Ward 23 (71)**
- **3** Ward 24 (72)
- **4** Ward 25 (73)
- **Ward 26 (74)**
- (L5) Ward 27 (75)
- **L** Ward 28 (76)
- **1** Ward 32 (12)
- Ward 33 SAU (Surgical Assessment Unit) (35)
- (1) Ward 37 (55)
- Ward 34 SSS (Surgical Short Stay) (36)